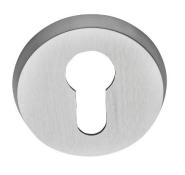

## OHY54

profile cylinder escutcheon round

### **Product information**

Code: 3801Y001INXXO Finish: satin stainless steel UNIT: Piece Collection: CONE Designer: Osiris Hertman EAN code: 8718009402887

**CONE** by Osiris Hertman

The CONE series is a total concept collection consisting of door, window, and furniture fittings.