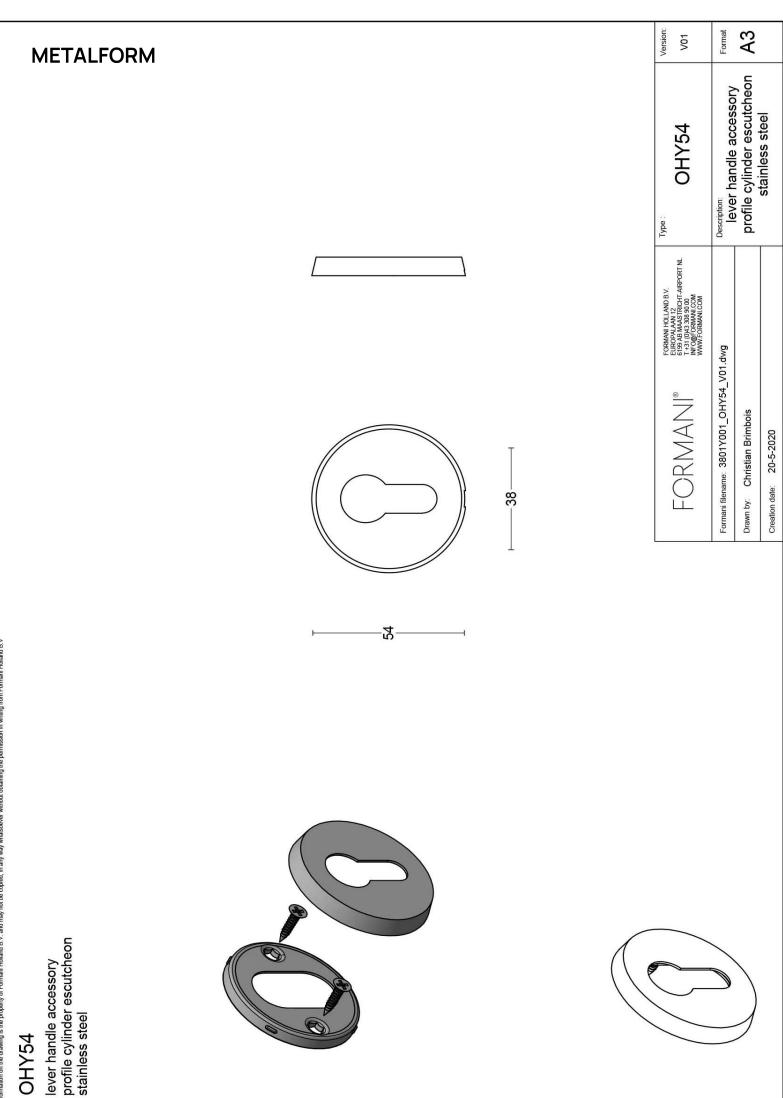

## OHY54

profile cylinder escutcheon round

### **Product information**

Code: 3801Y001INXXO Finish: satin stainless steel UNIT: Piece Collection: CONE Designer: Osiris Hertman EAN code: 8718009402887

**CONE** by Osiris Hertman

The CONE series is a total concept collection consisting of door, window, and furniture fittings.