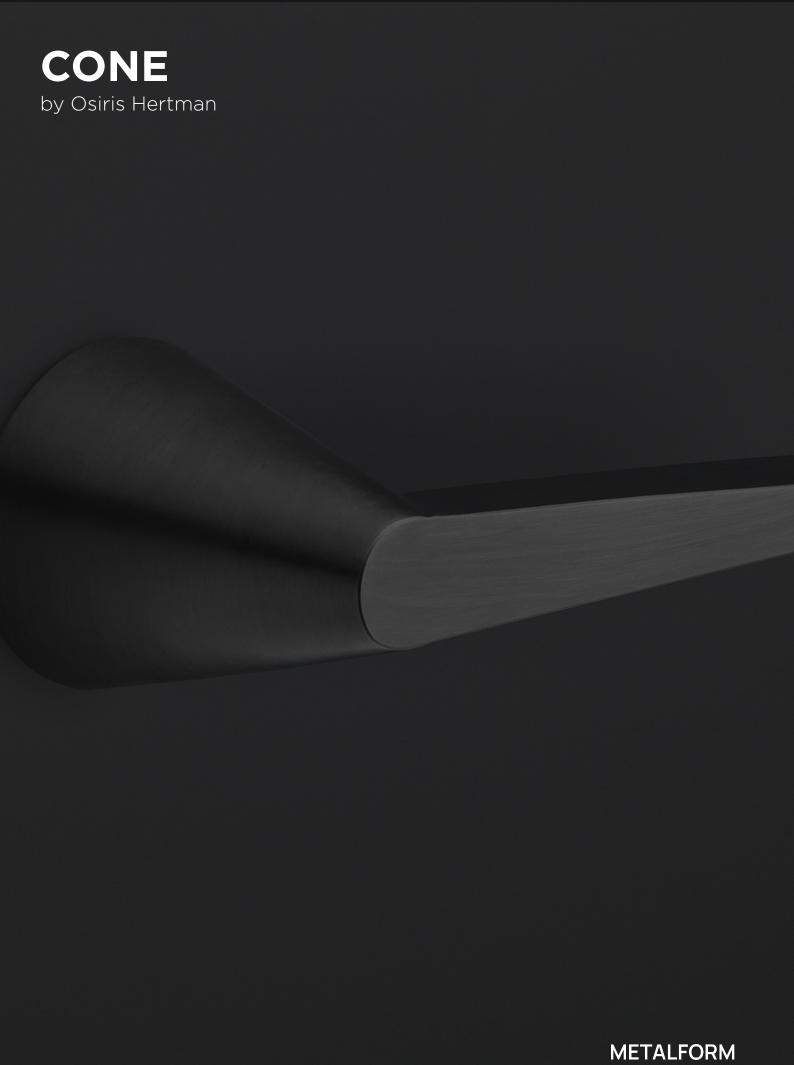

#### **CONE** by Osiris Hertman

The CONE series is a total concept collection consisting of door, window, and furniture fittings.

## CONE

by Osiris Hertman

The CONE door handle, inspired by the handle on a safe, is characterized by its elegance and timeless aesthetic. The neck of the door handle is tapered, resulting in its characteristic conical shape. The rosette-less design also creates the allusion of a floating door handle. The door handle is manufactured as one piece, making it a technical masterpiece, especially with the extremely high-standard finish applied. The seamless design imbues a space with a sense of tranquillity while substantially enhancing the overall aesthetics. The CONE door handle has won the 2021 Red Dot Design Award in the 'Product Design' category. The Jury commented: 'The design of the CONE door handle combines strictly minimalist design with sophisticated manufacturing quality to produce an expressive unit'. The winning CONE door handle is part of the total concept collection consisting of door, window, and furniture fittings as well as accessories. The CONE series is available in two finishes: our latest PVD satin black and satin stainless steel.'.