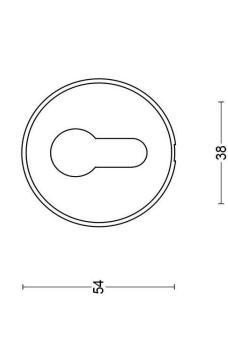

#### **OHY54**

profile cylinder escutcheon round

# OHY54 lever handle accessory profile cylinder escutcheon stainless steel

All information on the drawing is the property of Formani Holland B.V. and may not be copied, in any way whatsoever without obtaining the permission in writing from Formani Holland B.V