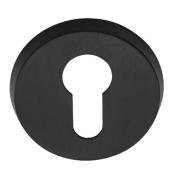

#### **OHY54**

profile cylinder escutcheon round

#### **Product information**

Code: 3801Y001IZXX0 Finish: PVD satin black

UNIT: Piece Collection: CONE

Designer: Osiris Hertman EAN code: 8718009413241

#### **Finishes**

- satin stainless steel
- PVD satin black

OHY54 / 3801Y001IZXX0 1-4-2024