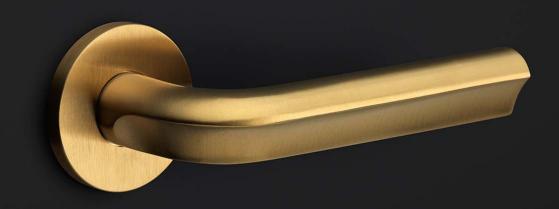

#### **Finishes**

- bronze
- PVD satin gold
- satin stainless steel
- PVD satin black

DR100-G / 3901D001INXX0 1-4-2024

### **ECLIPSE**

by David Rockwell

Simplicity meets innovation in ECLIPSE by David Rockwell. The iconic silhouette is a cylindrical form with a curved, carved channel—an inflection point that perfectly meets the hand's grasp. Simple, sculptural tooling offers both a square and round return option for a distinctive profile. The sublime finish creates soft lines that ensure a perfect ergonomic grip. The door handle is manufactured as one piece, allowing the moon-like detailing to continue seamlessly along the entire length of the arm and over the curve to the start of the neck.