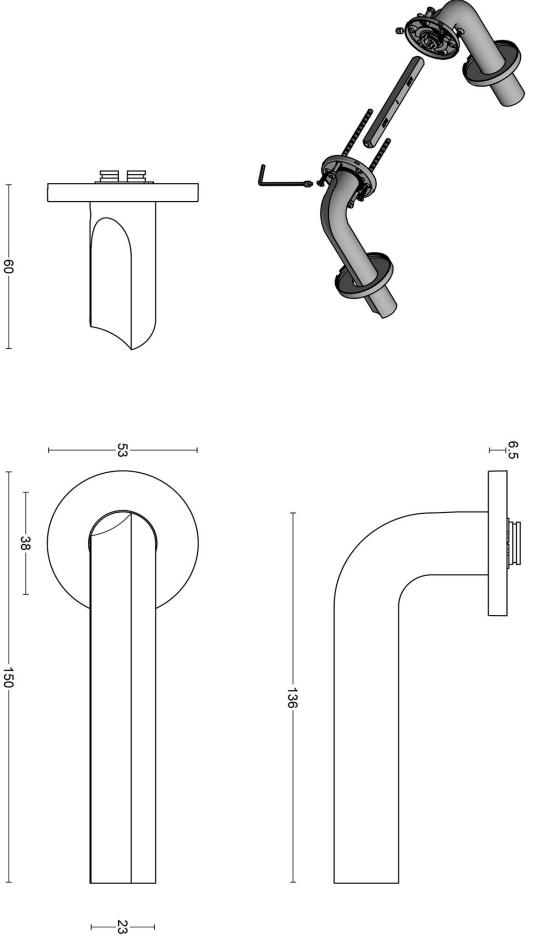

#### METALFORM

Formani filename: 3901D001\_DR100G\_V01.dwg

Description:

lever handle stainless steel

A3

FORMANI HOLLAND B.V.
EUROPALAN 12
6199 AB MASTRICHT-AIRPORT NL
T+31 (0)43 308 90 00
INFO@FORMANI COM
WWWFORMANI COM