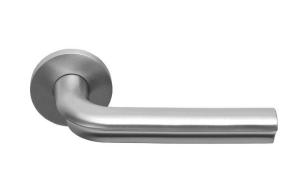

#### **DR100-G**

solid sprung door handle on rose

#### **Product information**

Code: 3901D001INXX0 Finish: satin stainless steel

UNIT: Pair

Collection: ECLIPSE Designer: David Rockwell EAN code: 8718009410257

### **ECLIPSE**

by David Rockwell

Simplicity meets innovation in ECLIPSE by David Rockwell. The iconic silhouette is a cylindrical form with a curved, carved channel—an inflection point that perfectly meets the hand's grasp. Simple, sculptural tooling offers both a square and round return option for a distinctive profile. The sublime finish creates soft lines that ensure a perfect ergonomic grip. The door handle is manufactured as one piece, allowing the moon-like detailing to continue seamlessly along the entire length of the arm and over the curve to the start of the neck.