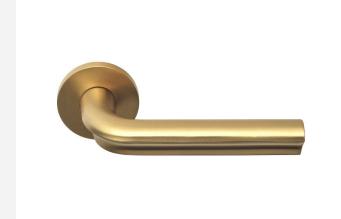

#### **DR100-G**

solid sprung door handle on rose

#### **Product information**

Code: 3901D001IMXX0 Finish: PVD satin gold

UNIT: Pair

Collection: ECLIPSE Designer: David Rockwell EAN code: 8718009415870

#### **Finishes**

- bronze
- PVD satin gold
- satin stainless steel
- PVD satin black

DR100-G / 3901D001IMXX0 1-4-2024