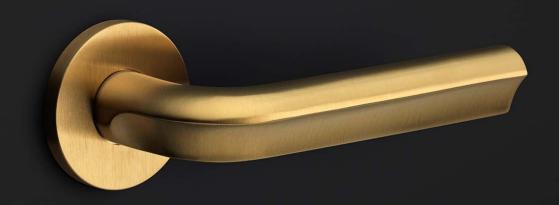

### **ECLIPSE**

by David Rockwell

Simplicity meets innovation in ECLIPSE by David Rockwell. The iconic silhouette is a cylindrical form with a curved, carved channel—an inflection point that perfectly meets the hand's grasp. Simple, sculptural tooling offers both a square and round return option for a distinctive profile. The sublime finish creates soft lines that ensure a perfect ergonomic grip. The door handle is manufactured as one piece, allowing the moon-like detailing to continue seamlessly along the entire length of the arm and over the curve to the start of the neck.

### **David Rockwell**

New York, USA, 1956

Design philosophy: It's about observing a situation - a process, object or place - and believing it can better.

Formani and David Rockwell have established their first design collaboration, which resulted in the 'Eclipse' hardware collection. 'We approached our design concept like we would for an interactive set piece on stage—transforming something everyday into a special object that marks a transition and transformation in a wide range of interiors," said David Rockwell, founder and President, Rockwell Group. "With an inflection point that responds to the human touch, Eclipse is a pleasure to use as well as observe."