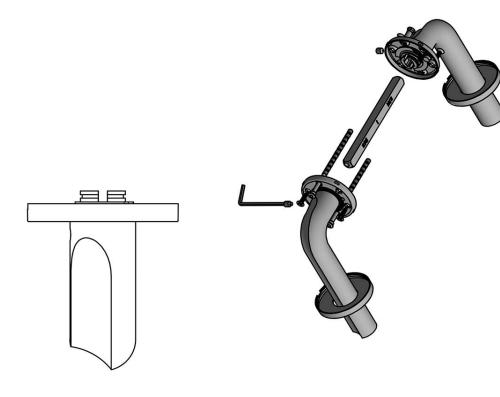

#### **DR100-G**

solid sprung door handle on rose

#### **Product information**

Code: 3901D001IMXX0 Finish: PVD satin gold

UNIT: Pair

Collection: ECLIPSE Designer: David Rockwell EAN code: 8718009415870