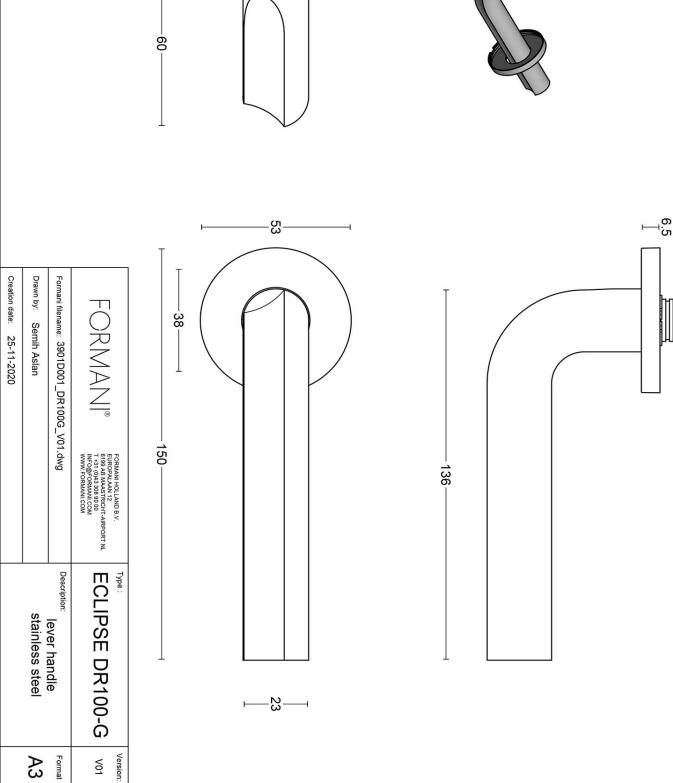

#### **DR100-G**

solid sprung door handle on rose

#### **Product information**

Code: 3901D001IMXX0 Finish: PVD satin gold

UNIT: Pair

Collection: ECLIPSE Designer: David Rockwell EAN code: 8718009415870