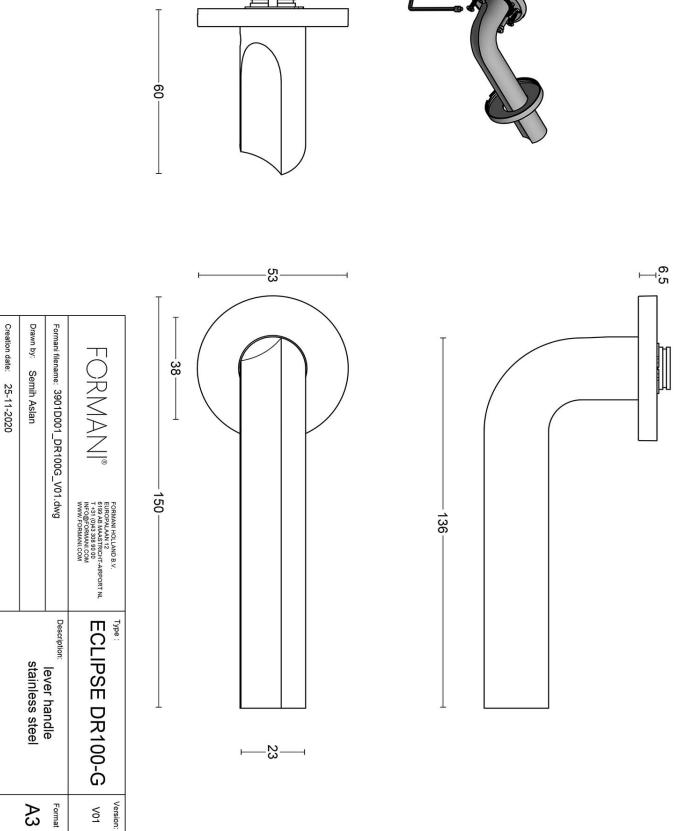

#### **DR100-G**

solid sprung door handle on rose

#### **Product information**

Code: 3901D001BRXX0

Finish: bronze UNIT: Pair

Collection: ECLIPSE Designer: David Rockwell EAN code: 8718009415863

### **ECLIPSE**

by David Rockwell

Simplicity meets innovation in ECLIPSE by David Rockwell. The iconic silhouette is a cylindrical form with a curved, carved channel—an inflection point that perfectly meets the hand's grasp. Simple, sculptural tooling offers both a square and round return option for a distinctive profile. The sublime finish creates soft lines that ensure a perfect ergonomic grip. The door handle is manufactured as one piece, allowing the moon-like detailing to continue seamlessly along the entire length of the arm and over the curve to the start of the neck.