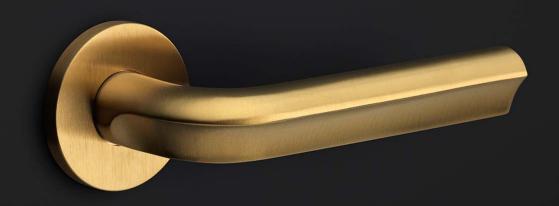

#### **Finishes**

- bronze
- PVD satin gold
- satin stainless steel
- PVD satin black

DR100-G / 3901D001BRXX0 1-4-2024

### **ECLIPSE**

by David Rockwell

Simplicity meets innovation in ECLIPSE by David Rockwell. The iconic silhouette is a cylindrical form with a curved, carved channel—an inflection point that perfectly meets the hand's grasp. Simple, sculptural tooling offers both a square and round return option for a distinctive profile. The sublime finish creates soft lines that ensure a perfect ergonomic grip. The door handle is manufactured as one piece, allowing the moon-like detailing to continue seamlessly along the entire length of the arm and over the curve to the start of the neck.