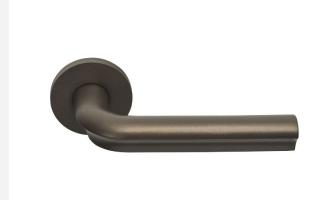

#### **DR100-G**

solid sprung door handle on rose

#### **Product information**

Code: 3901D001BRXX0

Finish: bronze UNIT: Pair

Collection: ECLIPSE Designer: David Rockwell EAN code: 8718009415863

### **ECLIPSE**

by David Rockwell

Simplicity meets innovation in ECLIPSE by David Rockwell. The iconic silhouette is a cylindrical form with a curved, carved channel—an inflection point that perfectly meets the hand's grasp. Simple, sculptural tooling offers both a square and round return option for a distinctive profile. The sublime finish creates soft lines that ensure a perfect ergonomic grip. The door handle is manufactured as one piece, allowing the moon-like detailing to continue seamlessly along the entire length of the arm and over the curve to the start of the neck.