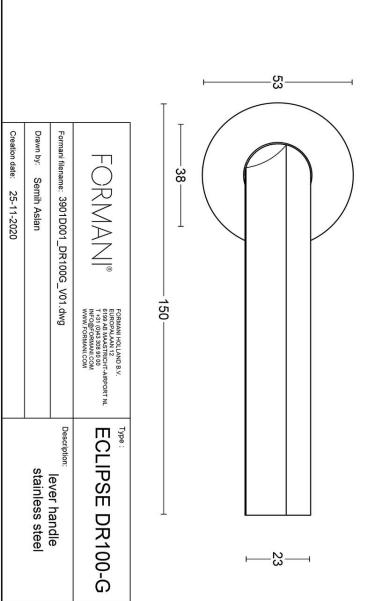

#### **DR100-G**

solid sprung door handle on rose

#### **Product information**

Code: 3901D001IZXX0 Finish: PVD satin black

UNIT: Pair

Collection: ECLIPSE Designer: David Rockwell EAN code: 8718009415856