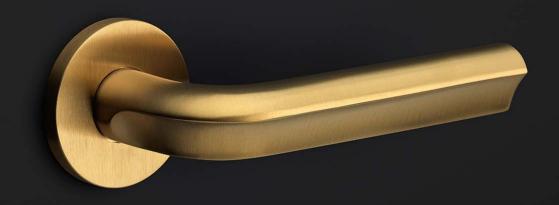

#### **DR100-G**

solid sprung door handle on rose

#### **Finishes**

- bronze
- PVD satin gold
- satin stainless steel
- PVD satin black

DR100-G / 3901D001IZXX0 1-4-2024