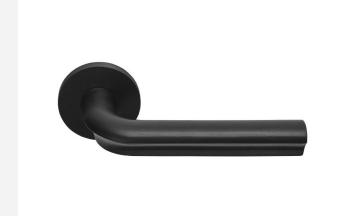

#### **DR100-G**

solid sprung door handle on rose

#### **Product information**

Code: 3901D001IZXX0 Finish: PVD satin black

UNIT: Pair

Collection: ECLIPSE Designer: David Rockwell EAN code: 8718009415856

#### **Finishes**

- bronze
- PVD satin gold
- satin stainless steel
- PVD satin black

DR100-G / 3901D001IZXX0 1-4-2024