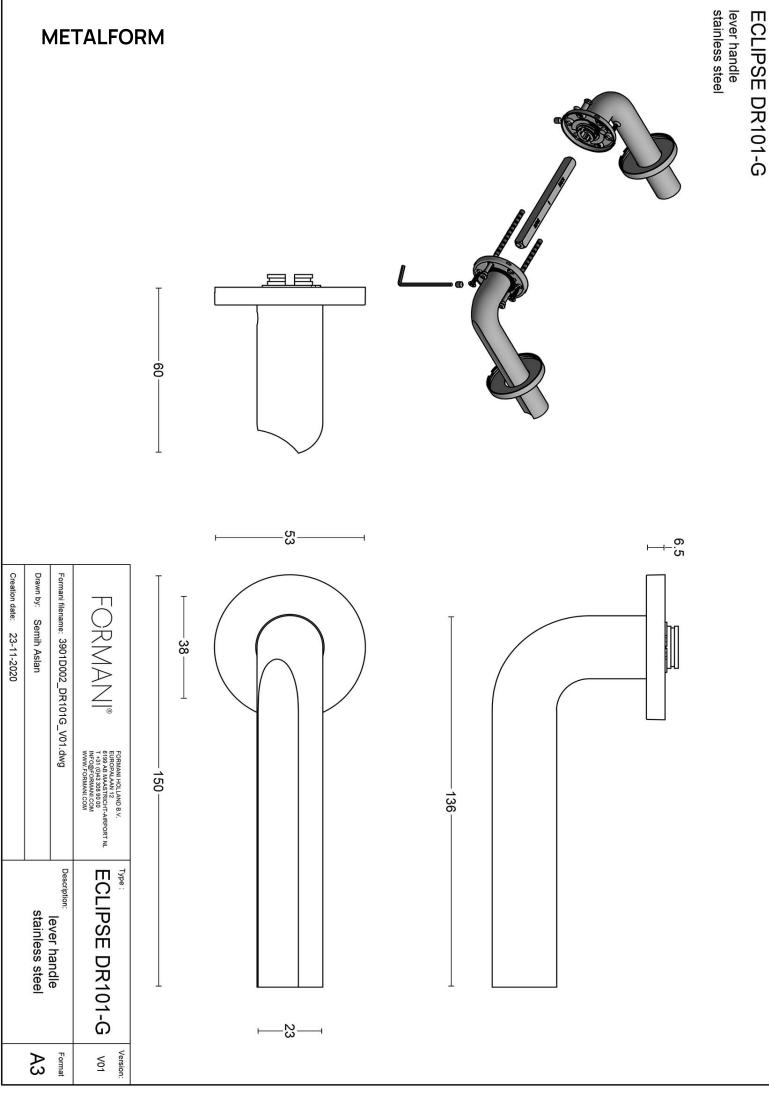

# DR101-G

solid sprung door handle on rose

### **Product information**

Code: 3901D002IMXX0 Finish: PVD satin gold UNIT: Pair Collection: ECLIPSE Designer: David Rockwell EAN code: 8718009415900

## METALFORM

Simplicity meets innovation in ECLIPSE by David Rockwell. The iconic silhouette is a cylindrical form with a curved, carved channel—an inflection point that perfectly meets the hand's grasp. Simple, sculptural tooling offers both a square and round return option for a distinctive profile. The sublime finish creates soft lines that ensure a perfect ergonomic grip. The door handle is manufactured as one piece, allowing the moon-like detailing to continue seamlessly along the entire length of the arm and over the curve to the start of the neck.