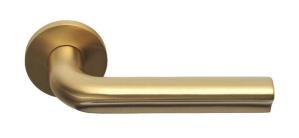

### **Product information**

Code: 3901D002IMXX0 Finish: PVD satin gold UNIT: Pair Collection: ECLIPSE Designer: David Rockwell EAN code: 8718009415900

#### Finishes

- PVD satin black
- PVD satin gold

## METALFORM

Simplicity meets innovation in ECLIPSE by David Rockwell. The iconic silhouette is a cylindrical form with a curved, carved channel—an inflection point that perfectly meets the hand's grasp. Simple, sculptural tooling offers both a square and round return option for a distinctive profile. The sublime finish creates soft lines that ensure a perfect ergonomic grip. The door handle is manufactured as one piece, allowing the moon-like detailing to continue seamlessly along the entire length of the arm and over the curve to the start of the neck.