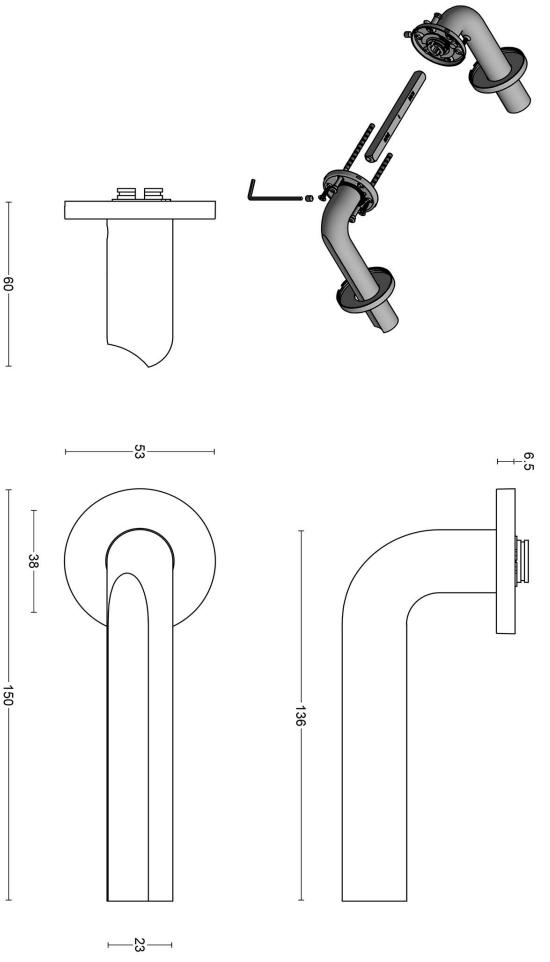

### **METALFORM**

Drawn by: Semih Aslan
Creation date: 23-11-2020

Formani filename: 3901D002\_DR101G\_V01.dwg

Description:

lever handle stainless steel

A3

FORMANI HOLLAND B.V.
EUROPALAN 12
6199 AB MASTRICHT-AIRPORT NL
T+31 (0)43 308 90 00
INFO@FORMANI COM
WWWFORMANI COM

**ECLIPSE DR101-G** 

Version:

**Y**01