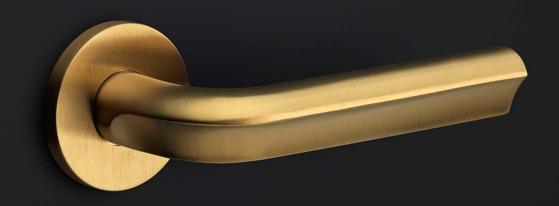

#### **Finishes**

- bronze
- satin stainless steel
- PVD satin black
- PVD satin gold

DR101-G / 3901D002INXX0 1-4-2024

# **ECLIPSE**

by David Rockwell

Simplicity meets innovation in ECLIPSE by David Rockwell. The iconic silhouette is a cylindrical form with a curved, carved channel—an inflection point that perfectly meets the hand's grasp. Simple, sculptural tooling offers both a square and round return option for a distinctive profile. The sublime finish creates soft lines that ensure a perfect ergonomic grip. The door handle is manufactured as one piece, allowing the moon-like detailing to continue seamlessly along the entire length of the arm and over the curve to the start of the neck.