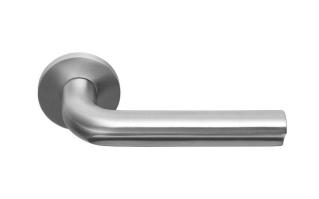

#### **DR101-G**

solid sprung door handle on rose

#### **Product information**

Code: 3901D002INXX0 Finish: satin stainless steel

UNIT: Pair

Collection: ECLIPSE Designer: David Rockwell EAN code: 8718009410356