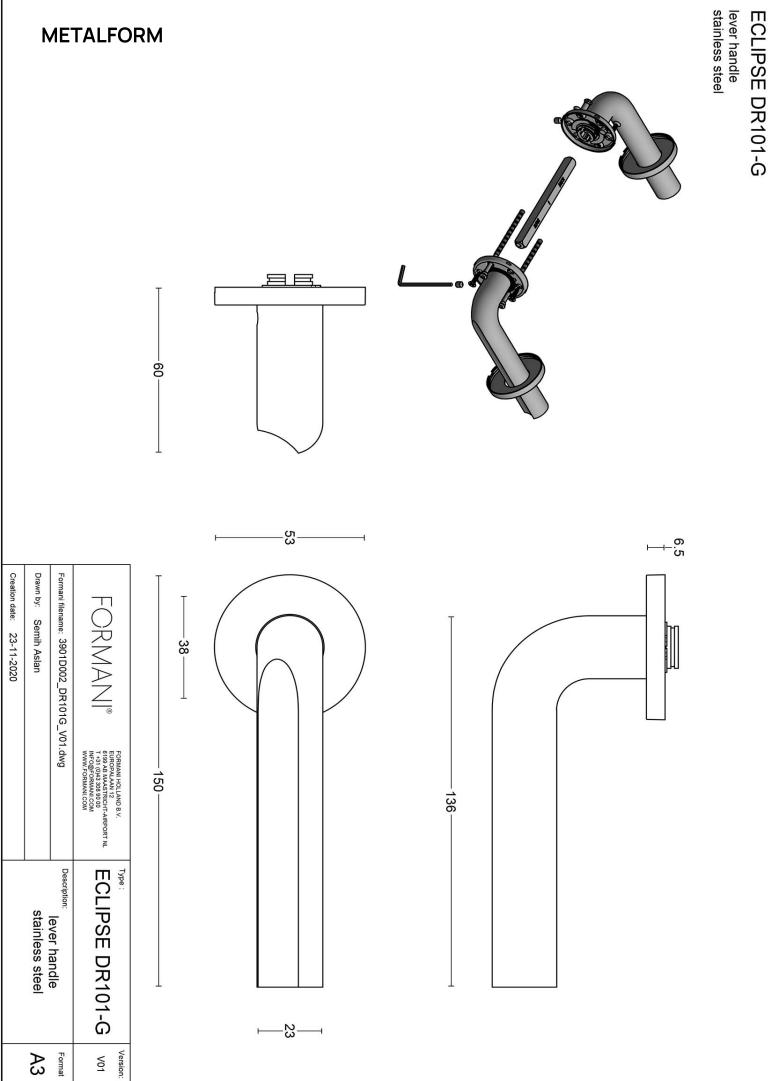

# DR101-G

solid sprung door handle on rose

### **Product information**

Code: 3901D002IZXX0 Finish: PVD satin black UNIT: Pair Collection: ECLIPSE Designer: David Rockwell EAN code: 8718009415887

## METALFORM

Simplicity meets innovation in ECLIPSE by David Rockwell. The iconic silhouette is a cylindrical form with a curved, carved channel—an inflection point that perfectly meets the hand's grasp. Simple, sculptural tooling offers both a square and round return option for a distinctive profile. The sublime finish creates soft lines that ensure a perfect ergonomic grip. The door handle is manufactured as one piece, allowing the moon-like detailing to continue seamlessly along the entire length of the arm and over the curve to the start of the neck.