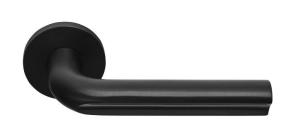

# DR101-G

solid sprung door handle on rose

### **Product information**

Code: 3901D002IZXX0 Finish: PVD satin black UNIT: Pair Collection: ECLIPSE Designer: David Rockwell EAN code: 8718009415887

## METALFORM

Simplicity meets innovation in ECLIPSE by David Rockwell. The iconic silhouette is a cylindrical form with a curved, carved channel—an inflection point that perfectly meets the hand's grasp. Simple, sculptural tooling offers both a square and round return option for a distinctive profile. The sublime finish creates soft lines that ensure a perfect ergonomic grip. The door handle is manufactured as one piece, allowing the moon-like detailing to continue seamlessly along the entire length of the arm and over the curve to the start of the neck.