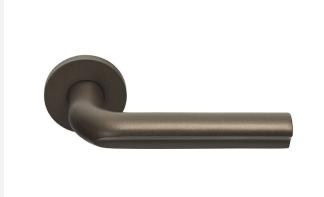

#### **DR101-G**

solid sprung door handle on rose

#### **Product information**

Code: 3901D002BRXX0

Finish: bronze UNIT: Pair

Collection: ECLIPSE Designer: David Rockwell EAN code: 8718009415894

#### **Finishes**

- bronze
- satin stainless steel
- PVD satin black
- PVD satin gold

DR101-G / 3901D002BRXX0 1-4-2024