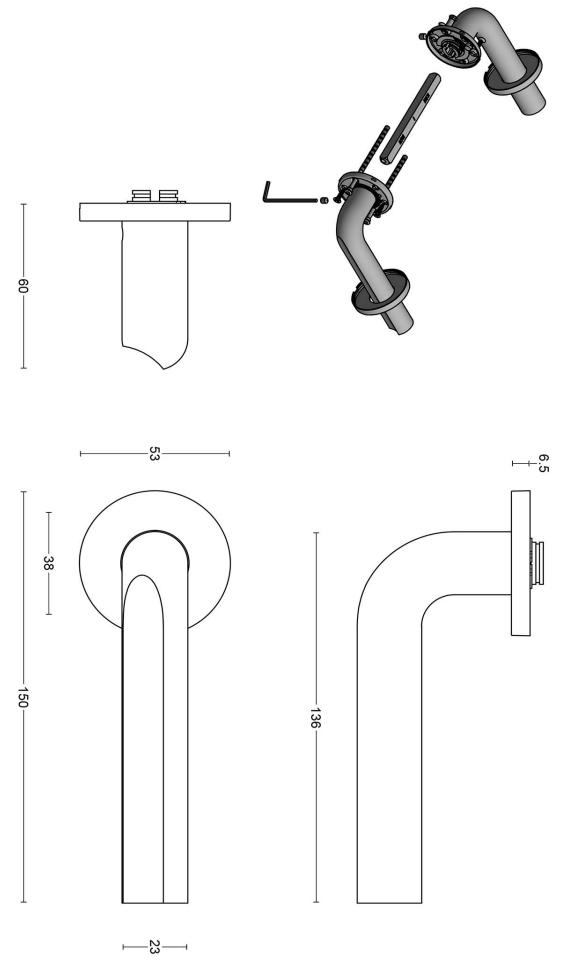

#### **METALFORM**

Formani filename: 3901D002\_DR101G\_V01.dwg

Description:

lever handle stainless steel

A3

FORMANI HOLLAND B.V.
EUROPALAN 12
6199 AB MASTRICHT-AIRPORT NL
T+31 (0)43 308 90 00
INFO@FORMANI COM
WWWFORMANI COM

**ECLIPSE DR101-G** 

Version:

**Y**01

Drawn by: Semih Aslan
Creation date: 23-11-2020