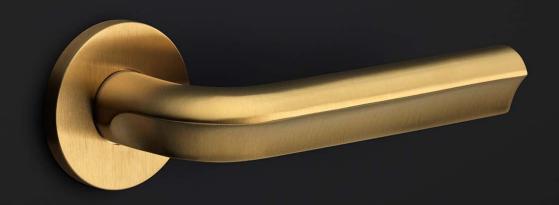

#### **DR102-G**

solid sprung door handle on rose

#### **Product information**

Code: 3901D003INXX0 Finish: satin stainless steel

UNIT: Pair

Collection: ECLIPSE Designer: David Rockwell EAN code: 8718009410363

#### **ECLIPSE** by David Rockwell

The ECLIPSE series is a total concept collection consisting of door, window, and furniture fittings.

# **ECLIPSE DR102-G**

lever handle stainless steel

53

-23----

38-

150

Formani filename: 3901D003\_DR102G\_V01.dwg

Creation date: 26-11-2020 Drawn by: Semih Aslan

## **ECLIPSE**

by David Rockwell

Simplicity meets innovation in ECLIPSE by David Rockwell. The iconic silhouette is a cylindrical form with a curved, carved channel—an inflection point that perfectly meets the hand's grasp. Simple, sculptural tooling offers both a square and round return option for a distinctive profile. The sublime finish creates soft lines that ensure a perfect ergonomic grip. The door handle is manufactured as one piece, allowing the moon-like detailing to continue seamlessly along the entire length of the arm and over the curve to the start of the neck.