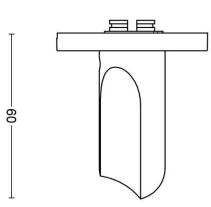

# **ECLIPSE DR102-G**

lever handle stainless steel

53

-23----

38-

150

Formani filename: 3901D003\_DR102G\_V01.dwg

Creation date: 26-11-2020 Drawn by: Semih Aslan