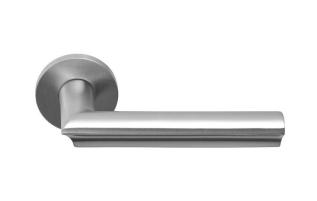

#### **DR102-G**

solid sprung door handle on rose

#### **Product information**

Code: 3901D003INXX0 Finish: satin stainless steel

UNIT: Pair

Collection: ECLIPSE Designer: David Rockwell EAN code: 8718009410363

#### **Finishes**

- PVD satin gold
- bronze
- satin stainless steel
- PVD satin black

DR102-G / 3901D003INXX0 1-4-2024