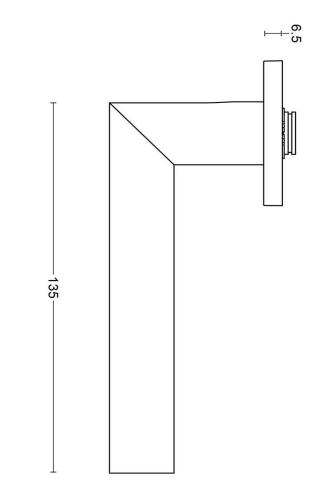

# **ECLIPSE DR102-G**

lever handle stainless steel

53

-23----

38-

150

Formani filename: 3901D003\_DR102G\_V01.dwg

Creation date: 26-11-2020 Drawn by: Semih Aslan