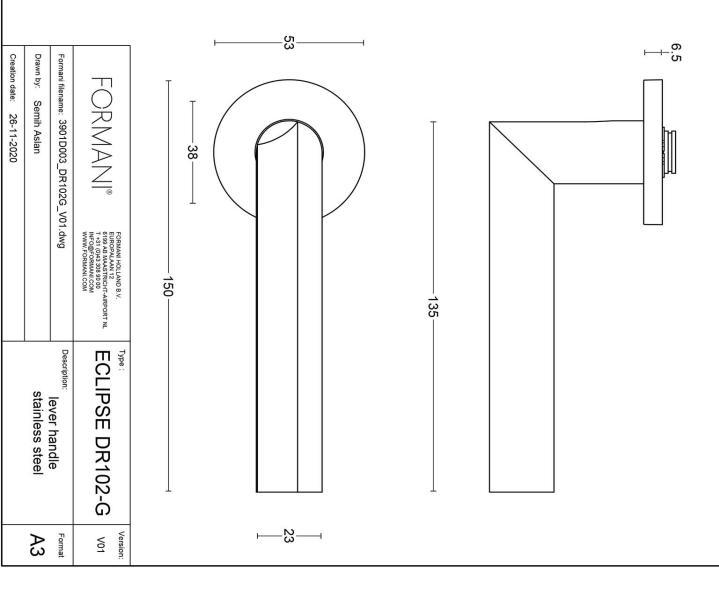

## DR102-G

solid sprung door handle on rose

#### Finishes

- PVD satin gold
- bronze
- satin stainless steel
- PVD satin black

lever handle stainless steel

ECLIPSE DR102-G

Simplicity meets innovation in ECLIPSE by David Rockwell. The iconic silhouette is a cylindrical form with a curved, carved channel—an inflection point that perfectly meets the hand's grasp. Simple, sculptural tooling offers both a square and round return option for a distinctive profile. The sublime finish creates soft lines that ensure a perfect ergonomic grip. The door handle is manufactured as one piece, allowing the moon-like detailing to continue seamlessly along the entire length of the arm and over the curve to the start of the neck.