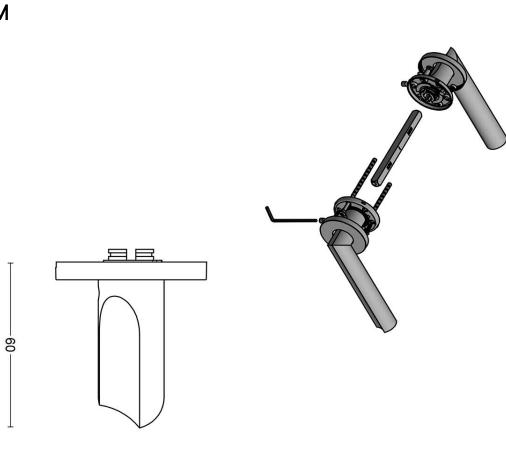

## DR102-G

solid sprung door handle on rose

#### Finishes

- PVD satin gold
- bronze
- satin stainless steel
- PVD satin black

lever handle stainless steel

ECLIPSE DR102-G

Simplicity meets innovation in ECLIPSE by David Rockwell. The iconic silhouette is a cylindrical form with a curved, carved channel—an inflection point that perfectly meets the hand's grasp. Simple, sculptural tooling offers both a square and round return option for a distinctive profile. The sublime finish creates soft lines that ensure a perfect ergonomic grip. The door handle is manufactured as one piece, allowing the moon-like detailing to continue seamlessly along the entire length of the arm and over the curve to the start of the neck.