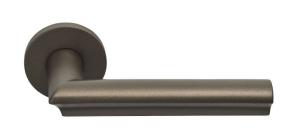

## DR102-G

solid sprung door handle on rose

#### Finishes

- PVD satin gold
- bronze
- satin stainless steel
- PVD satin black

lever handle stainless steel

ECLIPSE DR102-G

Simplicity meets innovation in ECLIPSE by David Rockwell. The iconic silhouette is a cylindrical form with a curved, carved channel—an inflection point that perfectly meets the hand's grasp. Simple, sculptural tooling offers both a square and round return option for a distinctive profile. The sublime finish creates soft lines that ensure a perfect ergonomic grip. The door handle is manufactured as one piece, allowing the moon-like detailing to continue seamlessly along the entire length of the arm and over the curve to the start of the neck.