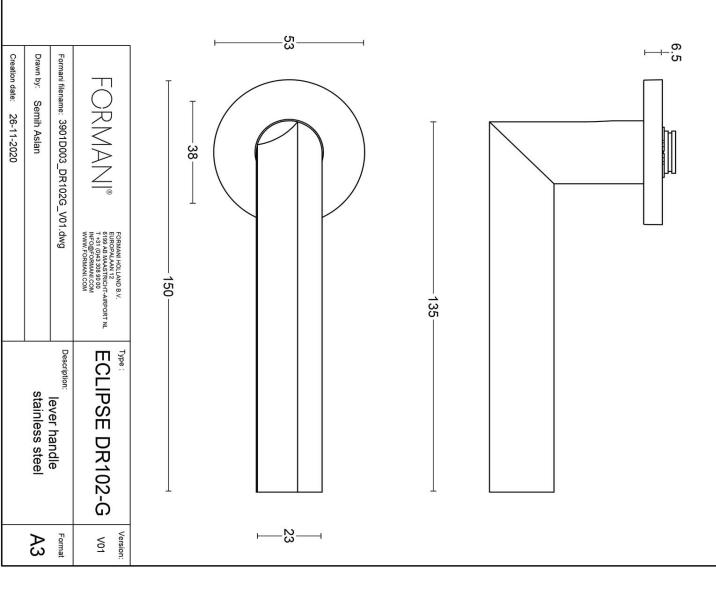

### DR102-G

solid sprung door handle on rose

#### Finishes

- PVD satin gold
- bronze
- satin stainless steel
- PVD satin black

60

lever handle stainless steel

ECLIPSE DR102-G

Simplicity meets innovation in ECLIPSE by David Rockwell. The iconic silhouette is a cylindrical form with a curved, carved channel—an inflection point that perfectly meets the hand's grasp. Simple, sculptural tooling offers both a square and round return option for a distinctive profile. The sublime finish creates soft lines that ensure a perfect ergonomic grip. The door handle is manufactured as one piece, allowing the moon-like detailing to continue seamlessly along the entire length of the arm and over the curve to the start of the neck.