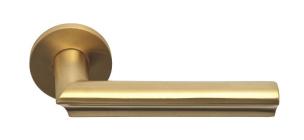

### DR102-G

solid sprung door handle on rose

#### **Product information**

Code: 3901D003IMXX0 Finish: PVD satin gold UNIT: Pair Collection: ECLIPSE Designer: David Rockwell EAN code: 8718009415931

#### Finishes

- PVD satin gold
- bronze
- satin stainless steel
- PVD satin black

60

lever handle stainless steel

ECLIPSE DR102-G

Simplicity meets innovation in ECLIPSE by David Rockwell. The iconic silhouette is a cylindrical form with a curved, carved channel—an inflection point that perfectly meets the hand's grasp. Simple, sculptural tooling offers both a square and round return option for a distinctive profile. The sublime finish creates soft lines that ensure a perfect ergonomic grip. The door handle is manufactured as one piece, allowing the moon-like detailing to continue seamlessly along the entire length of the arm and over the curve to the start of the neck.