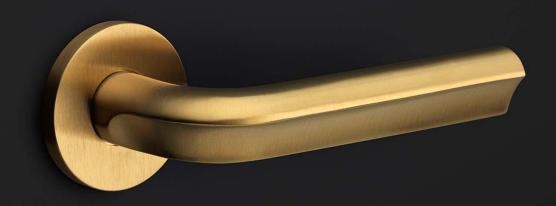

### **Finishes**

- PVD satin gold
- bronze
- satin stainless steel
- PVD satin black

DR102-G / 3901D003IZXX0 1-4-2024

# **ECLIPSE**

by David Rockwell

Simplicity meets innovation in ECLIPSE by David Rockwell. The iconic silhouette is a cylindrical form with a curved, carved channel—an inflection point that perfectly meets the hand's grasp. Simple, sculptural tooling offers both a square and round return option for a distinctive profile. The sublime finish creates soft lines that ensure a perfect ergonomic grip. The door handle is manufactured as one piece, allowing the moon-like detailing to continue seamlessly along the entire length of the arm and over the curve to the start of the neck.