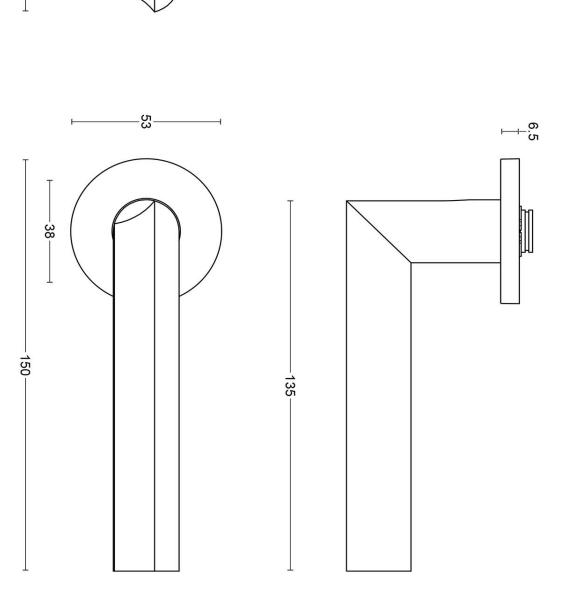

# ECLIPSE DR102-G lever handle stainless steel

**METALFORM** 

Formani filename: 3901D003\_DR102G\_V01.dwg

Description:

lever handle stainless steel

A3

FORMANI HOLLAND B.V.
EUROPALAN 12
6199 AB MASTRICHT-AIRPORT NL
T+31 (0)43 308 90 00
INFO@FORMANI COM
WWWFORMANI COM

**ECLIPSE DR102-G** 

Version:

**Y**01

Drawn by: Semih Aslan
Creation date: 26-11-2020

**—**23—