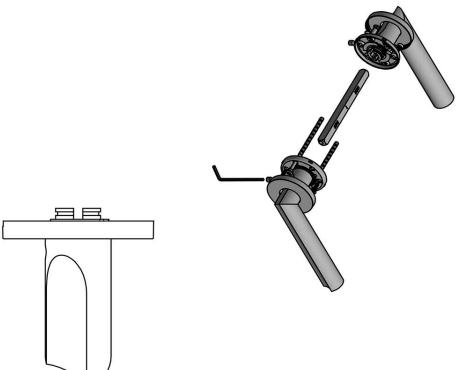

# ECLIPSE DR102-G lever handle stainless steel

**METALFORM** 

Formani filename: 3901D003\_DR102G\_V01.dwg

Description:

lever handle stainless steel

A3

FORMANI HOLLAND B.V.
EUROPALAN 12
6199 AB MASTRICHT-AIRPORT NL
T+31 (0)43 308 90 00
INFO@FORMANI COM
WWWFORMANI COM

**ECLIPSE DR102-G** 

Version:

**Y**01

Drawn by: Semih Aslan
Creation date: 26-11-2020

**—**23—