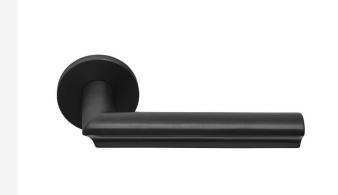

### **DR102-G**

solid sprung door handle on rose

### **Product information**

Code: 3901D003IZXX0 Finish: PVD satin black

UNIT: Pair

Collection: ECLIPSE Designer: David Rockwell EAN code: 8718009415917

### **Finishes**

- PVD satin gold
- bronze
- satin stainless steel
- PVD satin black

DR102-G / 3901D003IZXX0 1-4-2024