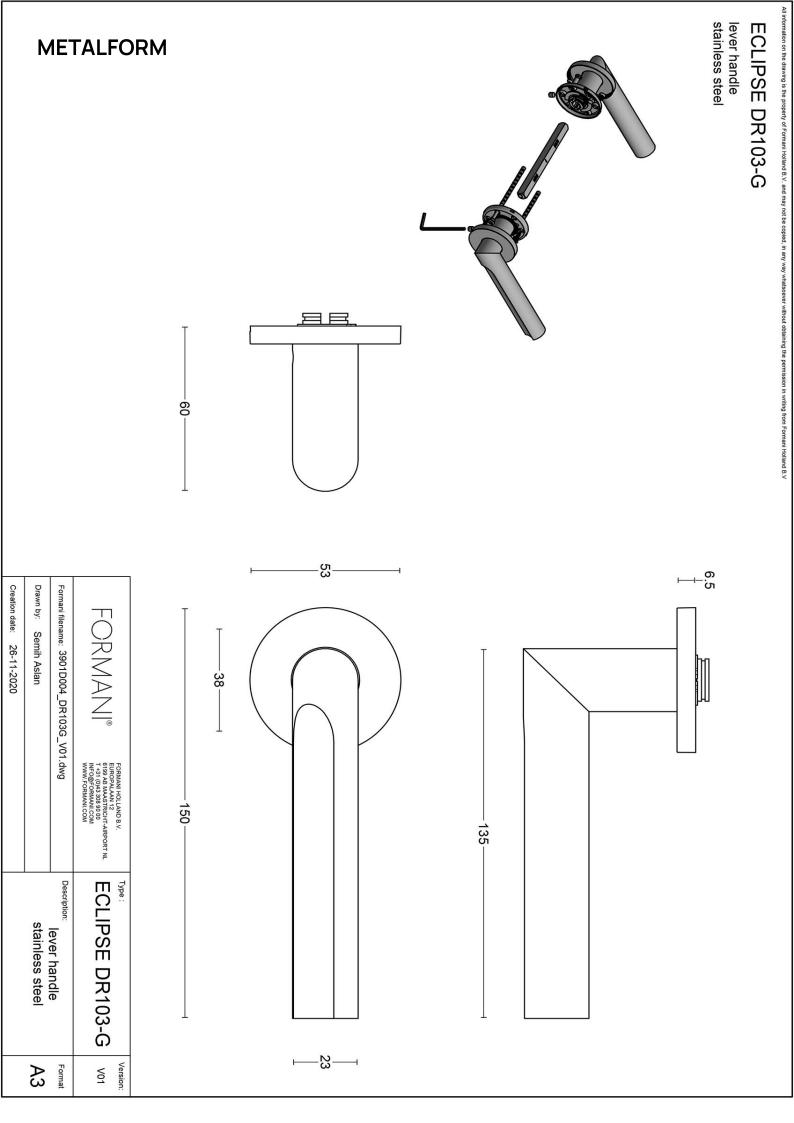

### **ECLIPSE**

by David Rockwell

Simplicity meets innovation in ECLIPSE by David Rockwell. The iconic silhouette is a cylindrical form with a curved, carved channel—an inflection point that perfectly meets the hand's grasp. Simple, sculptural tooling offers both a square and round return option for a distinctive profile. The sublime finish creates soft lines that ensure a perfect ergonomic grip. The door handle is manufactured as one piece, allowing the moon-like detailing to continue seamlessly along the entire length of the arm and over the curve to the start of the neck.