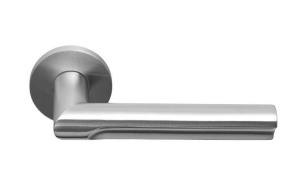

#### **DR103-G**

solid sprung door handle on rose

#### **Product information**

Code: 3901D004INXX0 Finish: satin stainless steel

UNIT: Pair

Collection: ECLIPSE
Designer: David Rockwell
EAN code: 8718009410370