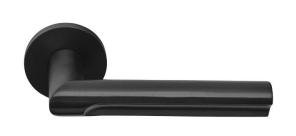

## DR103-G

solid sprung door handle on rose

#### **Product information**

Code: 3901D004IZXX0 Finish: PVD satin black UNIT: Pair Collection: ECLIPSE Designer: David Rockwell EAN code: 8718009415948

Simplicity meets innovation in ECLIPSE by David Rockwell. The iconic silhouette is a cylindrical form with a curved, carved channel—an inflection point that perfectly meets the hand's grasp. Simple, sculptural tooling offers both a square and round return option for a distinctive profile. The sublime finish creates soft lines that ensure a perfect ergonomic grip. The door handle is manufactured as one piece, allowing the moon-like detailing to continue seamlessly along the entire length of the arm and over the curve to the start of the neck.