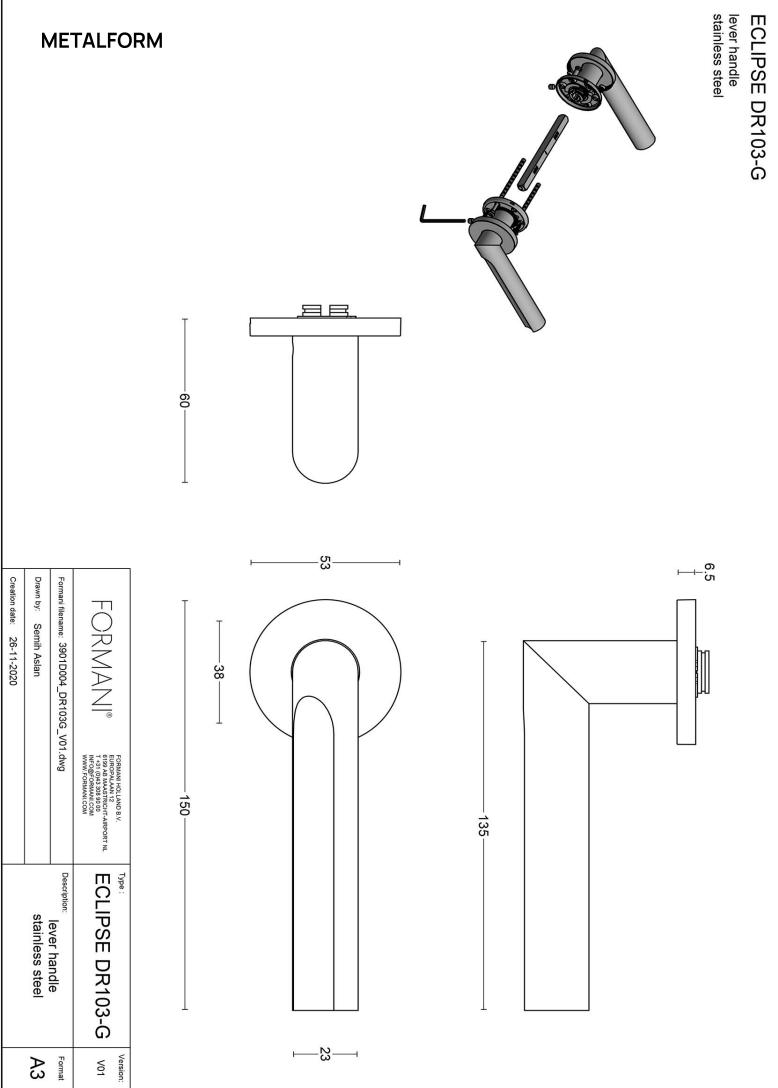

## DR103-G

solid sprung door handle on rose

#### **Product information**

Code: 3901D004IZXX0 Finish: PVD satin black UNIT: Pair Collection: ECLIPSE Designer: David Rockwell EAN code: 8718009415948