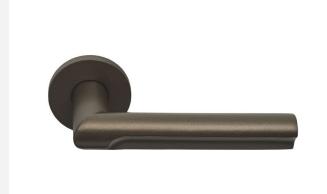

#### **DR103-G**

solid sprung door handle on rose

#### **Product information**

Code: 3901D004BRXX0

Finish: bronze UNIT: Pair

Collection: ECLIPSE Designer: David Rockwell EAN code: 8718009415955

#### **Finishes**

- bronze
- PVD satin gold
- satin stainless steel
- PVD satin black

DR103-G / 3901D004BRXX0 1-4-2024