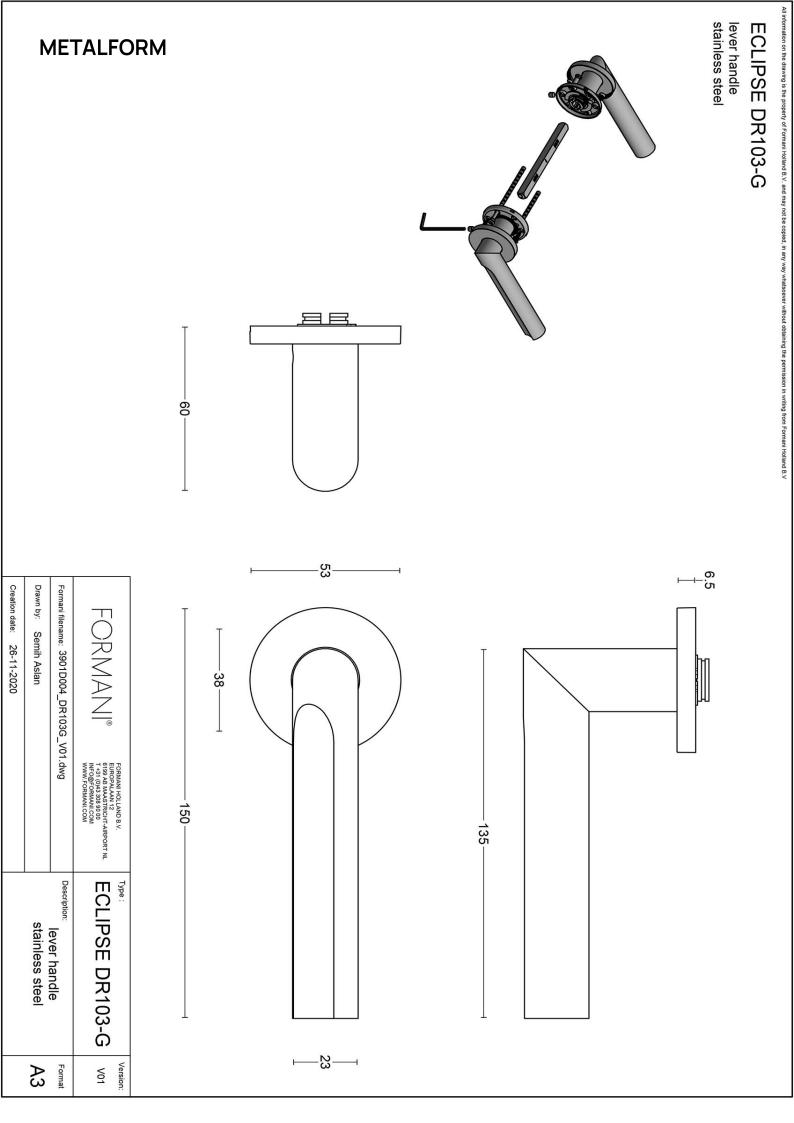

#### **DR103-G**

solid sprung door handle on rose

#### **Product information**

Code: 3901D004BRXX0

Finish: bronze UNIT: Pair

Collection: ECLIPSE Designer: David Rockwell EAN code: 8718009415955

### **ECLIPSE**

by David Rockwell

Simplicity meets innovation in ECLIPSE by David Rockwell. The iconic silhouette is a cylindrical form with a curved, carved channel—an inflection point that perfectly meets the hand's grasp. Simple, sculptural tooling offers both a square and round return option for a distinctive profile. The sublime finish creates soft lines that ensure a perfect ergonomic grip. The door handle is manufactured as one piece, allowing the moon-like detailing to continue seamlessly along the entire length of the arm and over the curve to the start of the neck.