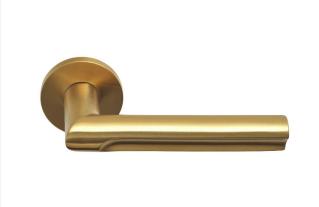

### **DR103-G**

solid sprung door handle on rose

#### **Product information**

Code: 3901D004IMXX0 Finish: PVD satin gold

UNIT: Pair

Collection: ECLIPSE Designer: David Rockwell EAN code: 8718009415962

# **ECLIPSE**

by David Rockwell

Simplicity meets innovation in ECLIPSE by David Rockwell. The iconic silhouette is a cylindrical form with a curved, carved channel—an inflection point that perfectly meets the hand's grasp. Simple, sculptural tooling offers both a square and round return option for a distinctive profile. The sublime finish creates soft lines that ensure a perfect ergonomic grip. The door handle is manufactured as one piece, allowing the moon-like detailing to continue seamlessly along the entire length of the arm and over the curve to the start of the neck.