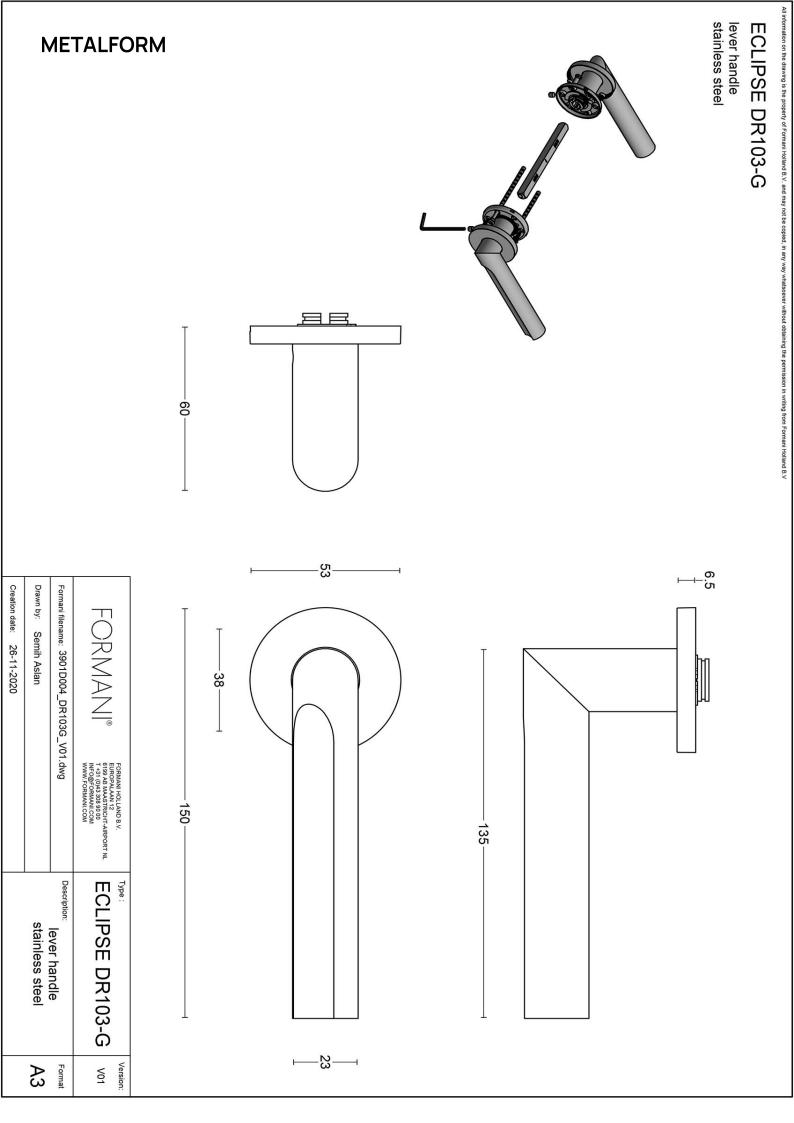

### **DR103-G**

solid sprung door handle on rose

#### **Product information**

Code: 3901D004IMXX0 Finish: PVD satin gold

UNIT: Pair

Collection: ECLIPSE Designer: David Rockwell EAN code: 8718009415962

# **ECLIPSE**

by David Rockwell

Simplicity meets innovation in ECLIPSE by David Rockwell. The iconic silhouette is a cylindrical form with a curved, carved channel—an inflection point that perfectly meets the hand's grasp. Simple, sculptural tooling offers both a square and round return option for a distinctive profile. The sublime finish creates soft lines that ensure a perfect ergonomic grip. The door handle is manufactured as one piece, allowing the moon-like detailing to continue seamlessly along the entire length of the arm and over the curve to the start of the neck.