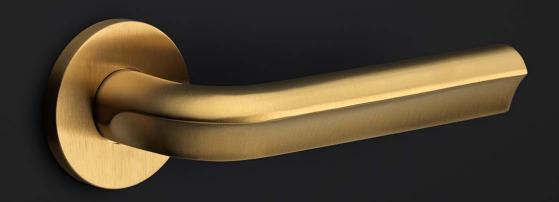

### **DR103-G**

solid sprung door handle on rose

#### **Product information**

Code: 3901D004IMXX0 Finish: PVD satin gold

UNIT: Pair

Collection: ECLIPSE Designer: David Rockwell EAN code: 8718009415962

# **ECLIPSE**

by David Rockwell

Simplicity meets innovation in ECLIPSE by David Rockwell. The iconic silhouette is a cylindrical form with a curved, carved channel—an inflection point that perfectly meets the hand's grasp. Simple, sculptural tooling offers both a square and round return option for a distinctive profile. The sublime finish creates soft lines that ensure a perfect ergonomic grip. The door handle is manufactured as one piece, allowing the moon-like detailing to continue seamlessly along the entire length of the arm and over the curve to the start of the neck.