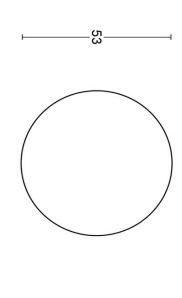

#### **DRB53**

blank escutcheon round

# **ECLIPSE DRB53**

stainless steel lever handle accessory blank escutcheon

-38

6.5

Formani filename: 3901R001\_DRB53\_V01.dwg

Creation date: 26-11-2020 Drawn by: Christian Brimbois

**METALFORM** 

FORMANI HOLLAND B.V.
EUROPALAAN 12
6199 AB MAASTRICHT-AIRPORT NL
1 +31 (0)43 308 90 00
INFO@FORMANI COM
WWW.FORMANI COM

**ECLIPSE DRB53** 

Format A3

stainless steel

lever handle accessory blank escutcheon **6**01

Version: