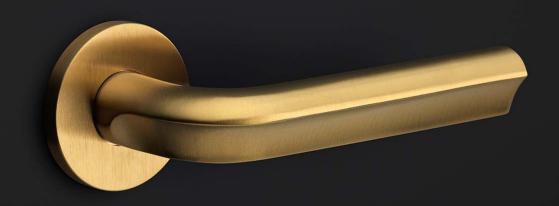

#### **ECLIPSE** by David Rockwell

The ECLIPSE series is a total concept collection consisting of door, window, and furniture fittings.

## **ECLIPSE**

by David Rockwell

Simplicity meets innovation in ECLIPSE by David Rockwell. The iconic silhouette is a cylindrical form with a curved, carved channel—an inflection point that perfectly meets the hand's grasp. Simple, sculptural tooling offers both a square and round return option for a distinctive profile. The sublime finish creates soft lines that ensure a perfect ergonomic grip. The door handle is manufactured as one piece, allowing the moon-like detailing to continue seamlessly along the entire length of the arm and over the curve to the start of the neck.

## **David Rockwell**

New York, USA, 1956

Design philosophy: It's about observing a situation - a process, object or place - and believing it can better.

Formani and David Rockwell have established their first design collaboration, which resulted in the 'Eclipse' hardware collection. 'We approached our design concept like we would for an interactive set piece on stage—transforming something everyday into a special object that marks a transition and transformation in a wide range of interiors," said David Rockwell, founder and President, Rockwell Group. "With an inflection point that responds to the human touch, Eclipse is a pleasure to use as well as observe."