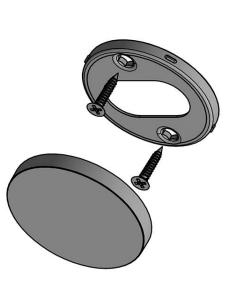

#### **DRB53**

blank escutcheon round

# **ECLIPSE DRB53**

stainless steel lever handle accessory blank escutcheon

-38

6.5

Formani filename: 3901R001\_DRB53\_V01.dwg

Creation date: 26-11-2020 Drawn by: Christian Brimbois

**METALFORM** 

FORMANI HOLLAND B.V.
EUROPALAAN 12
6199 AB MAASTRICHT-AIRPORT NL
1 +31 (0)43 308 90 00
INFO@FORMANI COM
WWW.FORMANI COM

**ECLIPSE DRB53** 

Format A3

stainless steel

lever handle accessory blank escutcheon **6**01

Version: