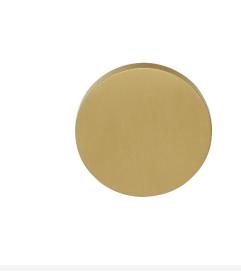

#### **DRB53**

blank escutcheon round

#### **Product information**

Code: 3901R001IMXX0 Finish: PVD satin gold

UNIT: Piece

Collection: ECLIPSE Designer: David Rockwell EAN code: 8718009416440