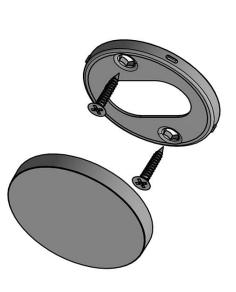

# **ECLIPSE DRB53**

stainless steel lever handle accessory blank escutcheon

Formani filename: 3901R001\_DRB53\_V01.dwg

Creation date: 26-11-2020 Drawn by: Christian Brimbois

**METALFORM** 

FORMANI HOLLAND B.V.
EUROPALAAN 12
6199 AB MAASTRICHT-AIRPORT NL
1 +31 (0)43 308 90 00
INFO@FORMANI COM
WWW.FORMANI COM

**ECLIPSE DRB53** 

Version:

**6**01

Format

lever handle accessory blank escutcheon stainless steel

A3