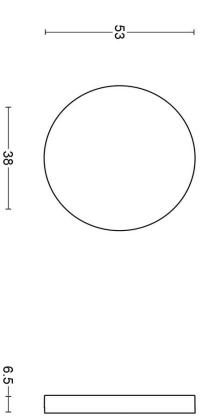

#### **DRB53**

blank escutcheon round

#### **Product information**

Code: 3901R001IMXX0 Finish: PVD satin gold

UNIT: Piece

Collection: ECLIPSE Designer: David Rockwell EAN code: 8718009416440