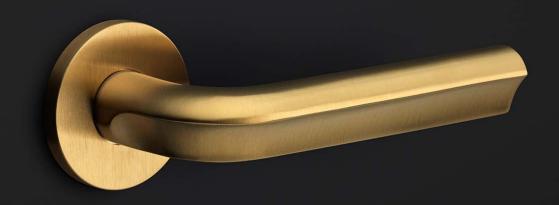

## **ECLIPSE**

by David Rockwell

Simplicity meets innovation in ECLIPSE by David Rockwell. The iconic silhouette is a cylindrical form with a curved, carved channel—an inflection point that perfectly meets the hand's grasp. Simple, sculptural tooling offers both a square and round return option for a distinctive profile. The sublime finish creates soft lines that ensure a perfect ergonomic grip. The door handle is manufactured as one piece, allowing the moon-like detailing to continue seamlessly along the entire length of the arm and over the curve to the start of the neck.