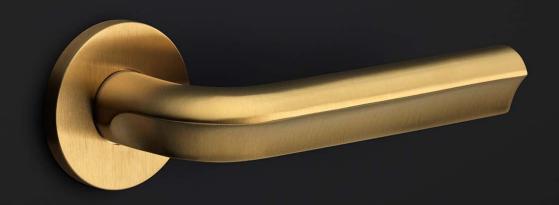

#### **ECLIPSE** by David Rockwell

The ECLIPSE series is a total concept collection consisting of door, window, and furniture fittings.

## **ECLIPSE**

by David Rockwell

Simplicity meets innovation in ECLIPSE by David Rockwell. The iconic silhouette is a cylindrical form with a curved, carved channel—an inflection point that perfectly meets the hand's grasp. Simple, sculptural tooling offers both a square and round return option for a distinctive profile. The sublime finish creates soft lines that ensure a perfect ergonomic grip. The door handle is manufactured as one piece, allowing the moon-like detailing to continue seamlessly along the entire length of the arm and over the curve to the start of the neck.