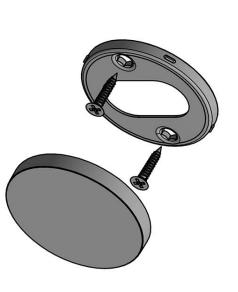

# **ECLIPSE DRB53**

stainless steel lever handle accessory blank escutcheon

Formani filename: 3901R001\_DRB53\_V01.dwg

Creation date: 26-11-2020 Drawn by: Christian Brimbois

**METALFORM** 

FORMANI HOLLAND B.V.
EUROPALAAN 12
6199 AB MAASTRICHT-AIRPORT NL
1 +31 (0)43 308 90 00
INFO@FORMANI COM
WWW.FORMANI COM

**ECLIPSE DRB53** 

**Y**01

Version:

Format A3

lever handle accessory blank escutcheon

stainless steel