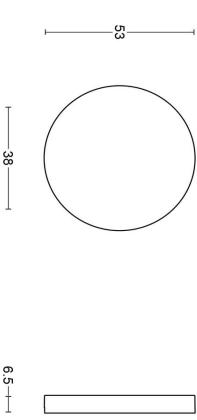

# **ECLIPSE DRB53**

stainless steel lever handle accessory blank escutcheon

Formani filename: 3901R001\_DRB53\_V01.dwg

Creation date: 26-11-2020 Drawn by: Christian Brimbois

**METALFORM** 

FORMANI HOLLAND B.V.
EUROPALAAN 12
6199 AB MAASTRICHT-AIRPORT NL
1 +31 (0)43 308 90 00
INFO@FORMANI COM
WWW.FORMANI COM

**ECLIPSE DRB53** 

**Y**01

Version:

Format A3

lever handle accessory blank escutcheon

stainless steel