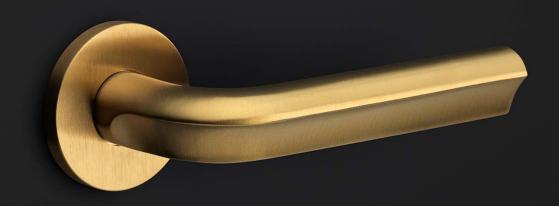

#### **ECLIPSE** by David Rockwell

The ECLIPSE series is a total concept collection consisting of door, window, and furniture fittings.

# **ECLIPSE**

by David Rockwell

Simplicity meets innovation in ECLIPSE by David Rockwell. The iconic silhouette is a cylindrical form with a curved, carved channel—an inflection point that perfectly meets the hand's grasp. Simple, sculptural tooling offers both a square and round return option for a distinctive profile. The sublime finish creates soft lines that ensure a perfect ergonomic grip. The door handle is manufactured as one piece, allowing the moon-like detailing to continue seamlessly along the entire length of the arm and over the curve to the start of the neck.

# **David Rockwell**

New York, USA, 1956

Design philosophy: It's about observing a situation - a process, object or place - and believing it can better.

Formani and David Rockwell have established their first design collaboration, which resulted in the 'Eclipse' hardware collection. 'We approached our design concept like we would for an interactive set piece on stage—transforming something everyday into a special object that marks a transition and transformation in a wide range of interiors," said David Rockwell, founder and President, Rockwell Group. "With an inflection point that responds to the human touch, Eclipse is a pleasure to use as well as observe."