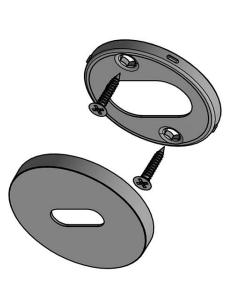

#### **DRN53**

key escutcheon round

stainless steel lever handle accessory key escutcheon **ECLIPSE DRN53** 

Formani filename: 3901N001\_DRN53\_V01.dwg

Creation date: 26-11-2020 Drawn by: Christian Brimbois

**METALFORM** 

FORMANI HOLLAND B.V.
EUROPALAN 12
6199 AB MASTRICHT-AIRPORT NL
T+31 (0)43 308 90 00
INFO@FORMANI COM
WWWFORMANI COM

**ECLIPSE DRN53** 

Version: **6**01

Description: lever handle accessory key escutcheon stainless steel

Format

A3