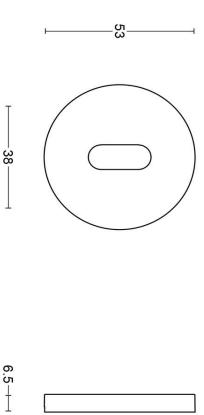

#### **DRN53**

key escutcheon round

#### **Product information**

Code: 3901N001INXX0 Finish: satin stainless steel

UNIT: Piece

Collection: ECLIPSE Designer: David Rockwell EAN code: 8718009410448

stainless steel lever handle accessory key escutcheon **ECLIPSE DRN53** 

Formani filename: 3901N001\_DRN53\_V01.dwg

Creation date: 26-11-2020 Drawn by: Christian Brimbois

**METALFORM** 

FORMANI HOLLAND B.V.
EUROPALAN 12
6199 AB MASTRICHT-AIRPORT NL
T+31 (0)43 308 90 00
INFO@FORMANI COM
WWWFORMANI COM

**ECLIPSE DRN53** 

Version: **6**01

Description: lever handle accessory key escutcheon stainless steel

Format

A3