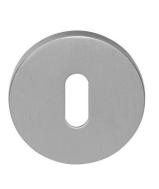

#### **DRN53**

key escutcheon round

#### **Product information**

Code: 3901N001INXX0 Finish: satin stainless steel

UNIT: Piece

Collection: ECLIPSE Designer: David Rockwell EAN code: 8718009410448

stainless steel lever handle accessory key escutcheon **ECLIPSE DRN53** 

Formani filename: 3901N001\_DRN53\_V01.dwg

Creation date: 26-11-2020 Drawn by: Christian Brimbois

**METALFORM** 

FORMANI HOLLAND B.V.
EUROPALAN 12
6199 AB MASTRICHT-AIRPORT NL
T+31 (0)43 308 90 00
INFO@FORMANI COM
WWWFORMANI COM

**ECLIPSE DRN53** 

Version: **6**01

Description: lever handle accessory key escutcheon stainless steel

Format

A3