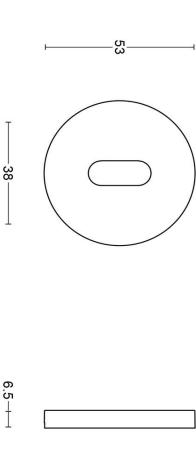

# stainless steel lever handle accessory key escutcheon **ECLIPSE DRN53**

Formani filename: 3901N001\_DRN53\_V01.dwg

Creation date: 26-11-2020 Drawn by: Christian Brimbois

**METALFORM** 

FORMANI HOLLAND B.V.
EUROPALAN 12
6199 AB MASTRICHT-AIRPORT NL
T+31 (0)43 308 90 00
INFO@FORMANI COM
WWWFORMANI COM

**ECLIPSE DRN53** 

Version: **6**01

Format A3

Description: lever handle accessory

key escutcheon stainless steel