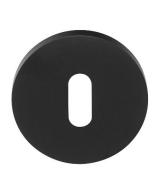

#### **DRN53**

key escutcheon round

#### **Product information**

Code: 3901N001IZXX0 Finish: PVD satin black

UNIT: Piece

Collection: ECLIPSE Designer: David Rockwell EAN code: 8718009416396

#### **Finishes**

- satin stainless steel
- bronze
- PVD satin gold
- PVD satin black

DRN53 / 3901N001IZXX0 1-4-2024

All information on the drawing is the property of Formani Holland B.V. and may not be copied, in any way whatsoever without obtaining the permission in writing from Formani Holland B.V.