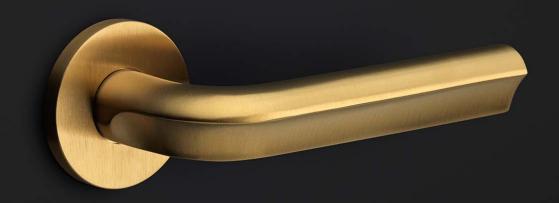

#### **ECLIPSE** by David Rockwell

The ECLIPSE series is a total concept collection consisting of door, window, and furniture fittings.

### **ECLIPSE**

by David Rockwell

Simplicity meets innovation in ECLIPSE by David Rockwell. The iconic silhouette is a cylindrical form with a curved, carved channel—an inflection point that perfectly meets the hand's grasp. Simple, sculptural tooling offers both a square and round return option for a distinctive profile. The sublime finish creates soft lines that ensure a perfect ergonomic grip. The door handle is manufactured as one piece, allowing the moon-like detailing to continue seamlessly along the entire length of the arm and over the curve to the start of the neck.

### **David Rockwell**

New York, USA, 1956

Design philosophy: It's about observing a situation - a process, object or place - and believing it can better.

Formani and David Rockwell have established their first design collaboration, which resulted in the 'Eclipse' hardware collection. 'We approached our design concept like we would for an interactive set piece on stage—transforming something everyday into a special object that marks a transition and transformation in a wide range of interiors," said David Rockwell, founder and President, Rockwell Group. "With an inflection point that responds to the human touch, Eclipse is a pleasure to use as well as observe."