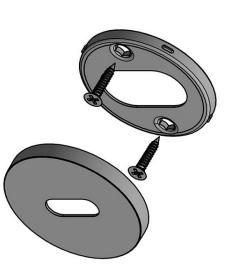

# stainless steel lever handle accessory key escutcheon **ECLIPSE DRN53**

Formani filename: 3901N001\_DRN53\_V01.dwg

Creation date: 26-11-2020 Drawn by: Christian Brimbois

**METALFORM** 

FORMANI HOLLAND B.V.
EUROPALAN 12
6199 AB MASTRICHT-AIRPORT NL
T+31 (0)43 308 90 00
INFO@FORMANI COM
WWWFORMANI COM

**ECLIPSE DRN53** 

Version: **6**01

Format A3

Description: lever handle accessory

key escutcheon stainless steel