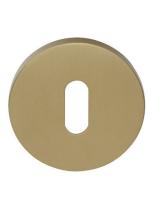

#### **DRN53**

key escutcheon round

#### **Product information**

Code: 3901N001IMXX0 Finish: PVD satin gold

UNIT: Piece

Collection: ECLIPSE Designer: David Rockwell EAN code: 8718009416419