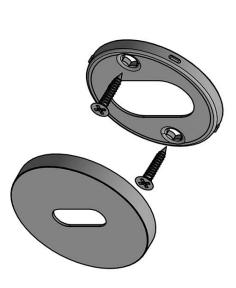

# **ECLIPSE DRN53**

stainless steel lever handle accessory key escutcheon

Formani filename: 3901N001\_DRN53\_V01.dwg

Creation date: 26-11-2020 Drawn by: Christian Brimbois

**METALFORM** 

FORMANI HOLLAND B.V.
EUROPALAN 12
6199 AB MASTRICHT-AIRPORT NL
T+31 (0)43 308 90 00
INFO@FORMANI COM
WWWFORMANI COM

**ECLIPSE DRN53** 

Version: **6**01

Description: lever handle accessory key escutcheon stainless steel Format

A3