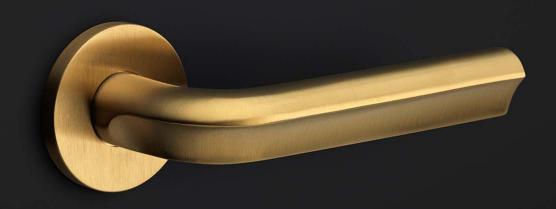

#### **ECLIPSE** by David Rockwell

The ECLIPSE series is a total concept collection consisting of door, window, and furniture fittings.

## **ECLIPSE**

by David Rockwell

Simplicity meets innovation in ECLIPSE by David Rockwell. The iconic silhouette is a cylindrical form with a curved, carved channel—an inflection point that perfectly meets the hand's grasp. Simple, sculptural tooling offers both a square and round return option for a distinctive profile. The sublime finish creates soft lines that ensure a perfect ergonomic grip. The door handle is manufactured as one piece, allowing the moon-like detailing to continue seamlessly along the entire length of the arm and over the curve to the start of the neck.