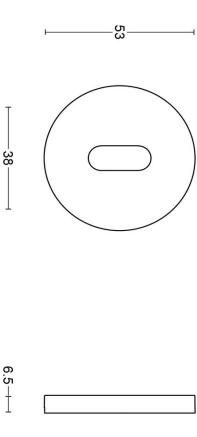

# **ECLIPSE DRN53**

stainless steel lever handle accessory key escutcheon

Formani filename: 3901N001\_DRN53\_V01.dwg

Creation date: 26-11-2020 Drawn by: Christian Brimbois

**METALFORM** 

FORMANI HOLLAND B.V.
EUROPALAN 12
6199 AB MASTRICHT-AIRPORT NL
T+31 (0)43 308 90 00
INFO@FORMANI COM
WWWFORMANI COM

**ECLIPSE DRN53** 

Version: **6**01

Description: lever handle accessory key escutcheon stainless steel Format

A3