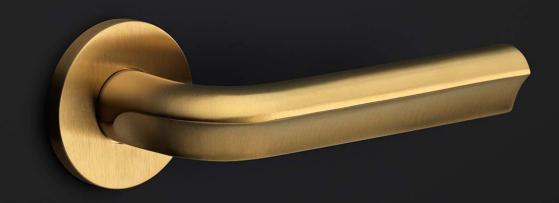

#### **ECLIPSE** by David Rockwell

The ECLIPSE series is a total concept collection consisting of door, window, and furniture fittings.

## **ECLIPSE**

by David Rockwell

Simplicity meets innovation in ECLIPSE by David Rockwell. The iconic silhouette is a cylindrical form with a curved, carved channel—an inflection point that perfectly meets the hand's grasp. Simple, sculptural tooling offers both a square and round return option for a distinctive profile. The sublime finish creates soft lines that ensure a perfect ergonomic grip. The door handle is manufactured as one piece, allowing the moon-like detailing to continue seamlessly along the entire length of the arm and over the curve to the start of the neck.