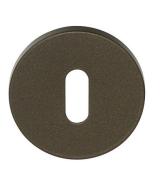

#### **DRN53**

key escutcheon round

#### **Product information**

Code: 3901N001BRXX0

Finish: bronze UNIT: Piece

Collection: ECLIPSE Designer: David Rockwell EAN code: 8718009416402