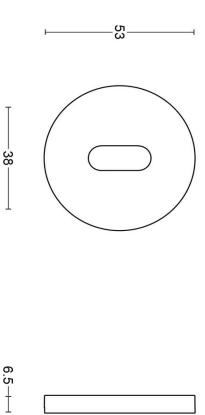

# **ECLIPSE DRN53**

stainless steel lever handle accessory key escutcheon

Formani filename: 3901N001\_DRN53\_V01.dwg

Creation date: 26-11-2020 Drawn by: Christian Brimbois

**METALFORM** 

FORMANI HOLLAND B.V.
EUROPALAN 12
6199 AB MASTRICHT-AIRPORT NL
T+31 (0)43 308 90 00
INFO@FORMANI COM
WWWFORMANI COM

**ECLIPSE DRN53** 

Version: **6**01

Description: lever handle accessory key escutcheon stainless steel

Format A3