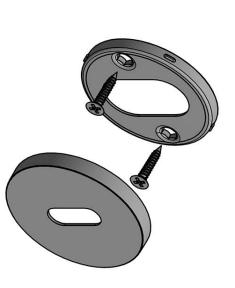

# **ECLIPSE DRN53**

stainless steel lever handle accessory key escutcheon

Formani filename: 3901N001\_DRN53\_V01.dwg

Creation date: 26-11-2020 Drawn by: Christian Brimbois

**METALFORM** 

FORMANI HOLLAND B.V.
EUROPALAN 12
6199 AB MASTRICHT-AIRPORT NL
T+31 (0)43 308 90 00
INFO@FORMANI COM
WWWFORMANI COM

**ECLIPSE DRN53** 

Version: **6**01

Description: lever handle accessory key escutcheon stainless steel

Format A3