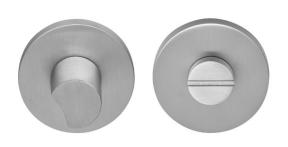

#### DRWC53

turn and release set including 5/6/7/8 spindle

#### **Product information**

Code: 3901T001INXXU Finish: satin stainless steel

UNIT: Set

Collection: ECLIPSE Designer: David Rockwell EAN code: 8718009410332

# **ECLIPSE DRWC53**

lever handle accessory privacy set stainless steel

**ECLIPSE DRWC53** 

Version:

lever handle accessory

A3

privacy set stainless steel