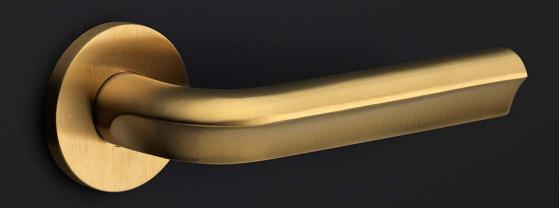

#### **ECLIPSE** by David Rockwell

The ECLIPSE series is a total concept collection consisting of door, window, and furniture fittings.

## **ECLIPSE**

by David Rockwell

Simplicity meets innovation in ECLIPSE by David Rockwell. The iconic silhouette is a cylindrical form with a curved, carved channel—an inflection point that perfectly meets the hand's grasp. Simple, sculptural tooling offers both a square and round return option for a distinctive profile. The sublime finish creates soft lines that ensure a perfect ergonomic grip. The door handle is manufactured as one piece, allowing the moon-like detailing to continue seamlessly along the entire length of the arm and over the curve to the start of the neck.

## **David Rockwell**

New York, USA, 1956

Design philosophy: It's about observing a situation - a process, object or place - and believing it can better.

Formani and David Rockwell have established their first design collaboration, which resulted in the 'Eclipse' hardware collection. 'We approached our design concept like we would for an interactive set piece on stage—transforming something everyday into a special object that marks a transition and transformation in a wide range of interiors," said David Rockwell, founder and President, Rockwell Group. "With an inflection point that responds to the human touch, Eclipse is a pleasure to use as well as observe."