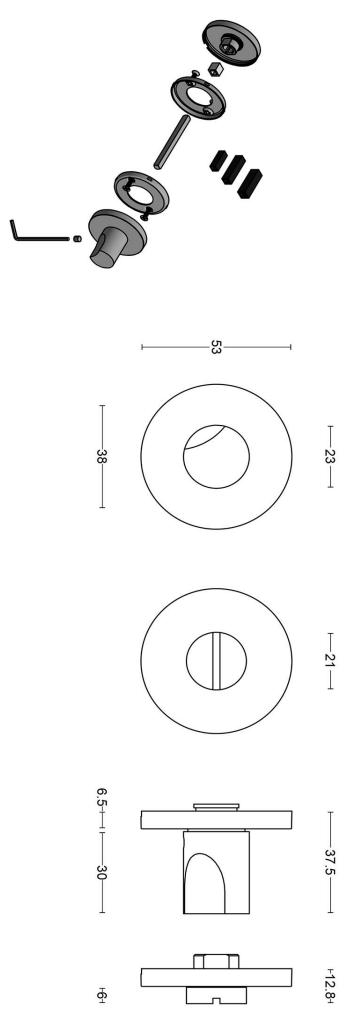

#### DRWC53

turn and release set including 5/6/7/8 spindle

#### **Product information**

Code: 3901T001INXXU Finish: satin stainless steel

UNIT: Set

Collection: ECLIPSE Designer: David Rockwell EAN code: 8718009410332

# **ECLIPSE DRWC53**

lever handle accessory privacy set stainless steel

#### METALFORM

Drawn by: Christian Brimbois
Creation date: 23-11-2020

Formani filename: 3901T001\_DRWC53\_V01.dwg

FORMANI HOLLAND B.V.
EUROPALAN 12
6199 AB MASTRICHT-AIRPORT NL
T+31 (0)43 308 90 00
INFO@FORMANI COM
WWWFORMANI COM

**ECLIPSE DRWC53** 

Version:

lever handle accessory

A3

privacy set stainless steel