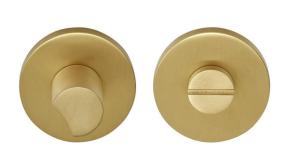

#### DRWC53

turn and release set including 5/6/7/8 spindle

#### **Product information**

Code: 3901T001IMXXU Finish: PVD satin gold

UNIT: Set

Collection: ECLIPSE Designer: David Rockwell EAN code: 8718009416471

#### **Finishes**

- satin stainless steel
- bronze
- PVD satin gold
- PVD satin black

DRWC53 / 3901T001IMXXU 1-4-2024