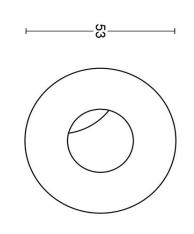

# **ECLIPSE DRWC53**

lever handle accessory privacy set stainless steel

38

ф

\_\_23\_\_\_

**21 1** 

-37.5-

⊦12.8<sup>-</sup>