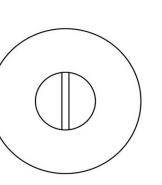

#### DRWC53

turn and release set including 5/6/7/8 spindle

# **ECLIPSE DRWC53**

lever handle accessory privacy set stainless steel

38

ф

\_\_23\_\_\_

**21 1** 

-37.5-

⊦12.8<sup>-</sup>

| stainless steel | privacy set | Description: lever handle accessory |
|-----------------|-------------|-------------------------------------|
|                 | ξ           | Format                              |