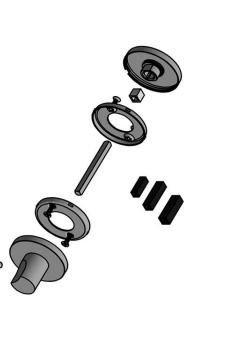

#### DRWC53

turn and release set including 5/6/7/8 spindle

# **ECLIPSE DRWC53**

lever handle accessory privacy set stainless steel

38

ф

\_\_23\_\_\_

**21 1** 

-37.5-

⊦12.8<sup>-</sup>

Formani filename: 3901T001\_DRWC53\_V01.dwg

FORMANI HOLLAND B.V.
EUROPALAAN 12
6199 AB MASTRICHT-AIRPORT NL
T+31 (0)43 308 90 00
INFO@FORMANI COM
WWW.FORMANI.COM

**ECLIPSE DRWC53** 

Version:

|  |  | andle accessory privacy set |  |
|--|--|-----------------------------|--|
|--|--|-----------------------------|--|

| stainless steel | privacy set | Description: lever handle accessory |
|-----------------|-------------|-------------------------------------|
|                 | ξ           | Format                              |