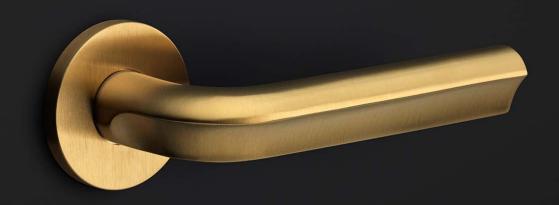

## **ECLIPSE**

by David Rockwell

Simplicity meets innovation in ECLIPSE by David Rockwell. The iconic silhouette is a cylindrical form with a curved, carved channel—an inflection point that perfectly meets the hand's grasp. Simple, sculptural tooling offers both a square and round return option for a distinctive profile. The sublime finish creates soft lines that ensure a perfect ergonomic grip. The door handle is manufactured as one piece, allowing the moon-like detailing to continue seamlessly along the entire length of the arm and over the curve to the start of the neck.

## **David Rockwell**

New York, USA, 1956

Design philosophy: It's about observing a situation - a process, object or place - and believing it can better.

Formani and David Rockwell have established their first design collaboration, which resulted in the 'Eclipse' hardware collection. 'We approached our design concept like we would for an interactive set piece on stage—transforming something everyday into a special object that marks a transition and transformation in a wide range of interiors," said David Rockwell, founder and President, Rockwell Group. "With an inflection point that responds to the human touch, Eclipse is a pleasure to use as well as observe."