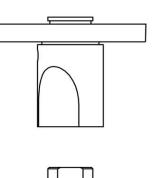

# **ECLIPSE DRWC53**

lever handle accessory privacy set stainless steel

38

ф

\_\_23\_\_\_

**21 1** 

-37.5-

⊦12.8<sup>-</sup>

Formani filename: 3901T001\_DRWC53\_V01.dwg

FORMANI HOLLAND B.V.
EUROPALAAN 12
6199 AB MASTRICHT-AIRPORT NL
T+31 (0)43 308 90 00
INFO@FORMANI COM
WWW.FORMANI.COM

**ECLIPSE DRWC53** 

Version:

|  |  | andle accessory privacy set |  |
|--|--|-----------------------------|--|
|--|--|-----------------------------|--|

| stainless steel | privacy set | Description: lever handle accessory |
|-----------------|-------------|-------------------------------------|
|                 | ξ           | Format                              |