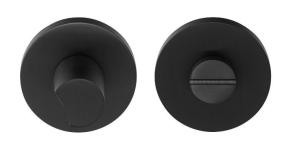

### DRWC53

turn and release set including 5/6/7/8 spindle

#### **Product information**

Code: 3901T001IZXXU Finish: PVD satin black UNIT: Set Collection: ECLIPSE Designer: David Rockwell EAN code: 8718009416457

#### Finishes

- satin stainless steel
- bronze
- PVD satin gold
- PVD satin black

All information on the drawing is the property of Formani Holland B.V. and may not be copied, in any way whatsoever without obtaining the permission in writing from Formani Holland B.V