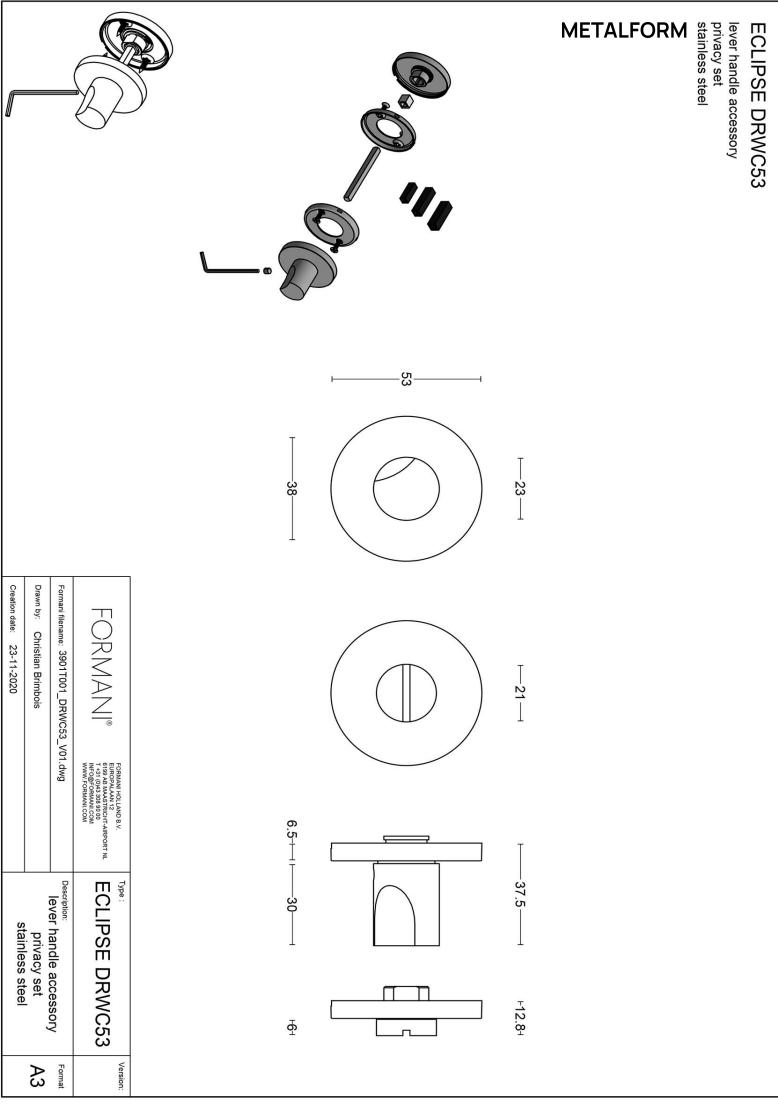

### DRWC53

turn and release set including 5/6/7/8 spindle

#### **Product information**

Code: 3901T001IZXXU Finish: PVD satin black UNIT: Set Collection: ECLIPSE Designer: David Rockwell EAN code: 8718009416457

Simplicity meets innovation in ECLIPSE by David Rockwell. The iconic silhouette is a cylindrical form with a curved, carved channel—an inflection point that perfectly meets the hand's grasp. Simple, sculptural tooling offers both a square and round return option for a distinctive profile. The sublime finish creates soft lines that ensure a perfect ergonomic grip. The door handle is manufactured as one piece, allowing the moon-like detailing to continue seamlessly along the entire length of the arm and over the curve to the start of the neck.