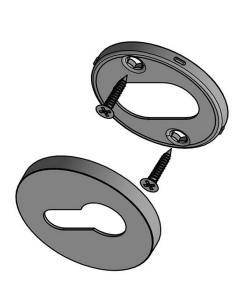

# **ECLIPSE DRY53**

profile cylinder escutcheon stainless steel lever handle accessory

Formani filename: 3901Y001\_DRY53\_V01.dwg

Creation date: 26-11-2020 Drawn by: Christian Brimbois

**METALFORM** 

FORMANI HOLLAND B.V.
EUROPALAN 12
6199 AB MASTRICHT-AIRPORT NL
T+31 (0)43 308 90 00
INFO@FORMANI COM
WWWFORMANI COM

**ECLIPSE DRY53** 

Version: **6**01

Description: profile cylinder escutcheon lever handle accessory stainless steel

A3