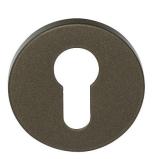

#### **DRY53**

profile cylinder escutcheon round

#### **Product information**

Code: 3901Y001BRXX0

Finish: bronze UNIT: Piece

Collection: ECLIPSE Designer: David Rockwell EAN code: 8718009416495