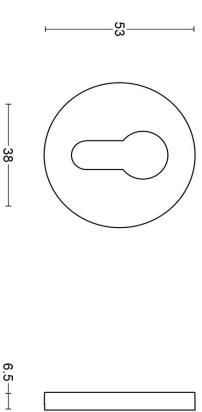

#### **DRY53**

profile cylinder escutcheon round

# **ECLIPSE DRY53**

profile cylinder escutcheon stainless steel lever handle accessory

Formani filename: 3901Y001\_DRY53\_V01.dwg

Creation date: 26-11-2020 Drawn by: Christian Brimbois

**METALFORM** 

FORMANI HOLLAND B.V.
EUROPALAN 12
6199 AB MASTRICHT-AIRPORT NL
T+31 (0)43 308 90 00
INFO@FORMANI COM
WWWFORMANI COM

**ECLIPSE DRY53** 

Version: **6**01

Description: profile cylinder escutcheon lever handle accessory stainless steel

A3