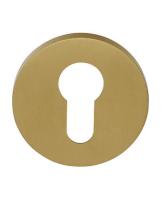

#### **DRY53**

profile cylinder escutcheon round

#### **Product information**

Code: 3901Y001IMXX0 Finish: PVD satin gold

UNIT: Piece

Collection: ECLIPSE Designer: David Rockwell EAN code: 8718009416501