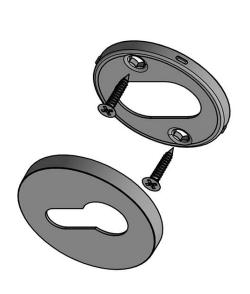

# **ECLIPSE DRY53**

profile cylinder escutcheon stainless steel lever handle accessory

Formani filename: 3901Y001\_DRY53\_V01.dwg

Creation date: 26-11-2020 Drawn by: Christian Brimbois

**METALFORM** 

FORMANI HOLLAND B.V.
EUROPALAN 12
6199 AB MASTRICHT-AIRPORT NL
T+31 (0)43 308 90 00
INFO@FORMANI COM
WWWFORMANI COM

Description:

**ECLIPSE DRY53** 

Version: **6**01

A3

profile cylinder escutcheon

stainless steel

lever handle accessory