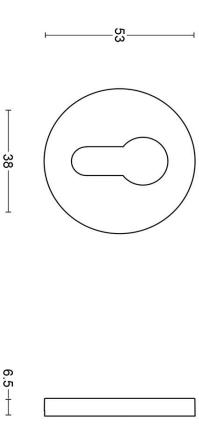

# **ECLIPSE DRY53**

profile cylinder escutcheon stainless steel lever handle accessory

Formani filename: 3901Y001\_DRY53\_V01.dwg

Creation date: 26-11-2020 Drawn by: Christian Brimbois

**METALFORM** 

FORMANI HOLLAND B.V.
EUROPALAN 12
6199 AB MASTRICHT-AIRPORT NL
T+31 (0)43 308 90 00
INFO@FORMANI COM
WWWFORMANI COM

Description:

**ECLIPSE DRY53** 

Version: **6**01

A3

profile cylinder escutcheon

stainless steel

lever handle accessory