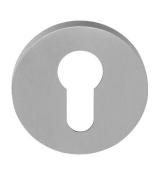

## DRY53

profile cylinder escutcheon round

### **Product information**

Code: 3901Y001INXXO Finish: satin stainless steel UNIT: Piece Collection: ECLIPSE Designer: David Rockwell EAN code: 8718009410455

ECLIPSE by David Rockwell

The ECLIPSE series is a total concept collection consisting of door, window, and furniture fittings.

**ECLIPSE DRY53** 

Simplicity meets innovation in ECLIPSE by David Rockwell. The iconic silhouette is a cylindrical form with a curved, carved channel—an inflection point that perfectly meets the hand's grasp. Simple, sculptural tooling offers both a square and round return option for a distinctive profile. The sublime finish creates soft lines that ensure a perfect ergonomic grip. The door handle is manufactured as one piece, allowing the moon-like detailing to continue seamlessly along the entire length of the arm and over the curve to the start of the neck.