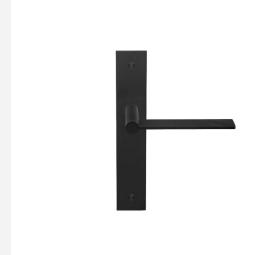

#### EGP236SFC

solid unsprung door handle on blind plate

#### **Product information**

Code: 1501D090NMXX0F

Finish: satin black UNIT: Pair

Collection: EDGY
Designer: Mathieu Bruls
EAN code: 8718009342046