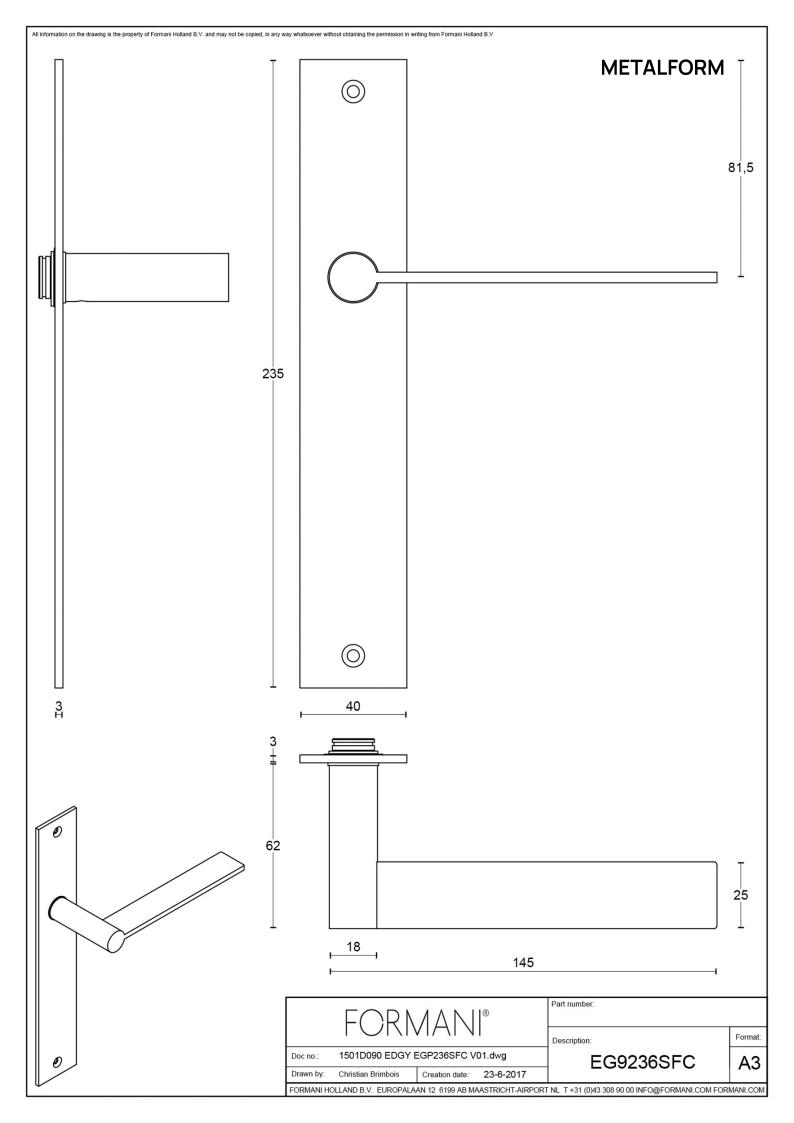

#### EGP236SFC

solid unsprung door handle on blind plate

#### **Product information**

Code: 1501D090NMXX0F

Finish: satin black UNIT: Pair

Collection: EDGY
Designer: Mathieu Bruls
EAN code: 8718009342046

#### Finishes

- satin stainless steel
- satin black