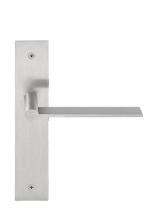

#### EGP236SFC

solid unsprung door handle on blind plate

#### **Product information**

Code: 1501D090INXX0F Finish: satin stainless steel

UNIT: Pair

Collection: EDGY Designer: Mathieu Bruls EAN code: 8718009078136