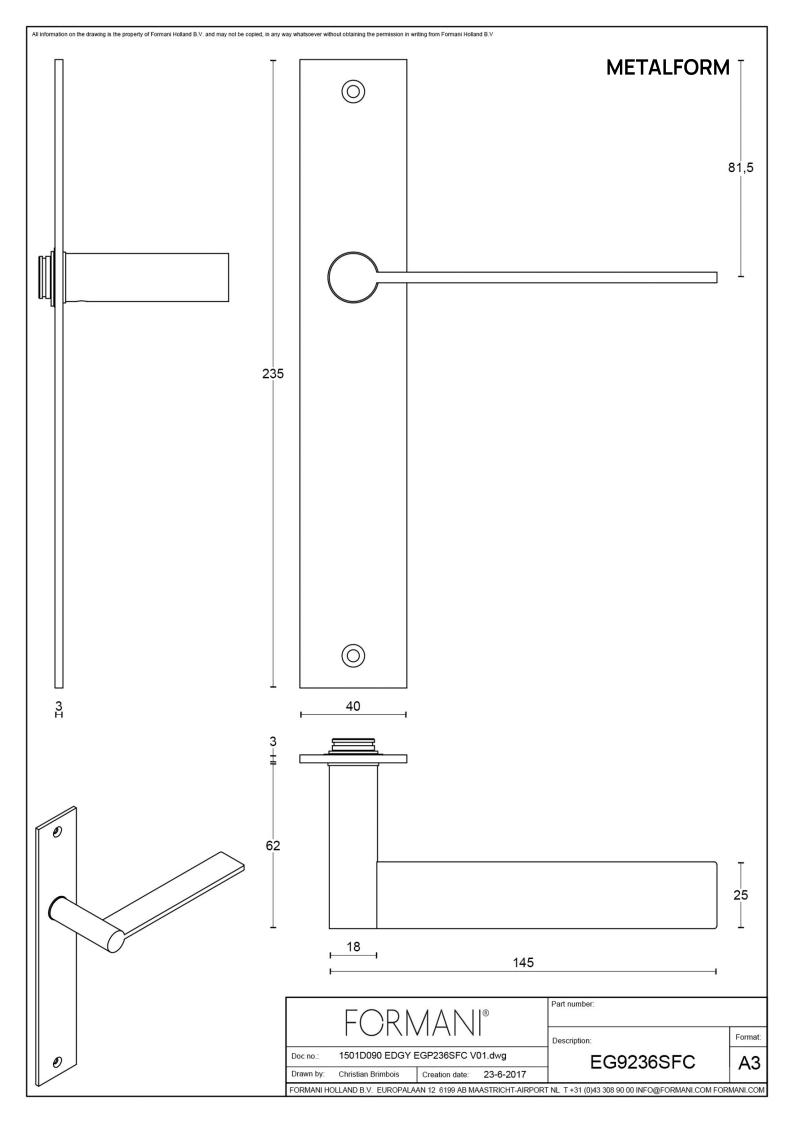

#### EGP236SFC

solid unsprung door handle on blind plate

#### **Product information**

Code: 1501D090INXX0F Finish: satin stainless steel

UNIT: Pair

Collection: EDGY Designer: Mathieu Bruls EAN code: 8718009078136