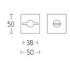

## **EGQ50**

solid unsprung door handle on square rose

#### **Product information**

Code: 1501D090NMXX0A

Finish: satin black

UNIT: Pair

Collection: EDGY

Designer: Mathieu Bruls EAN code: 8718009350324