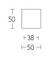

## **EGQ50**

solid unsprung door handle on square rose

#### **Product information**

Code: 1501D090NMXX0A

Finish: satin black

UNIT: Pair

Collection: EDGY

Designer: Mathieu Bruls EAN code: 8718009350324