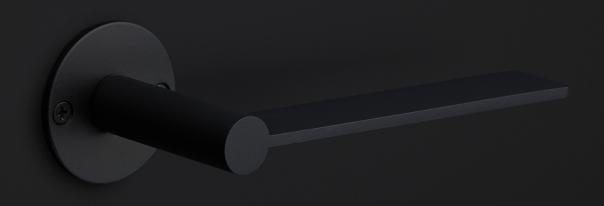

## **EGQ50**

solid unsprung door handle on square rose

#### **Product information**

Code: 1501D090NMXX0A

Finish: satin black

UNIT: Pair

Collection: EDGY

Designer: Mathieu Bruls EAN code: 8718009350324

## **EDGY**

by Mathieu Bruls

Our EDGY series by Mathieu Bruls is the direct result of a design sketch, which clearly demonstrated that applying pressure to the flat handle would cause the round axis to turn. This design unequivocally counters the misconception that ergonomics can only be achieved by ensuring the contour seamlessly fits into the hand. In contrast, this mismatched shape is wonderfully tactile – a joy to touch. And as is often the case with simplicity, it can be technically very complex. Yet the conundrum is to truly understand what you see before you. EDGY embodies the words of its designer 'No less, no more – just the right balance'.