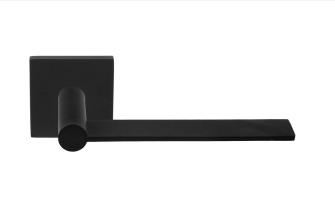

## **EGQ50**

solid unsprung door handle on square rose

#### **Product information**

Code: 1501D090NMXX0A

Finish: satin black

UNIT: Pair

Collection: EDGY

Designer: Mathieu Bruls EAN code: 8718009350324