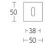

## **EGQ50**

solid unsprung door handle on square rose

#### **Product information**

Code: 1501D090NMXX0A

Finish: satin black

UNIT: Pair

Collection: EDGY

Designer: Mathieu Bruls EAN code: 8718009350324