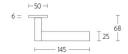

## **EGQ50**

solid unsprung door handle on square rose

#### **Product information**

Code: 1501D090NMXX0A

Finish: satin black

UNIT: Pair

Collection: EDGY

Designer: Mathieu Bruls EAN code: 8718009350324