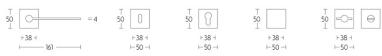

## **EGQ50**

solid unsprung door handle on square rose

#### **Product information**

Code: 1501D090NMXX0A

Finish: satin black

UNIT: Pair

Collection: EDGY

Designer: Mathieu Bruls EAN code: 8718009350324