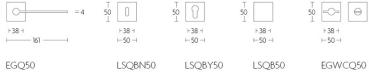

## **EGQ50**

solid unsprung door handle on square rose

#### **Product information**

Code: 1501D090NMXX0A

Finish: satin black

UNIT: Pair

Collection: EDGY

Designer: Mathieu Bruls EAN code: 8718009350324