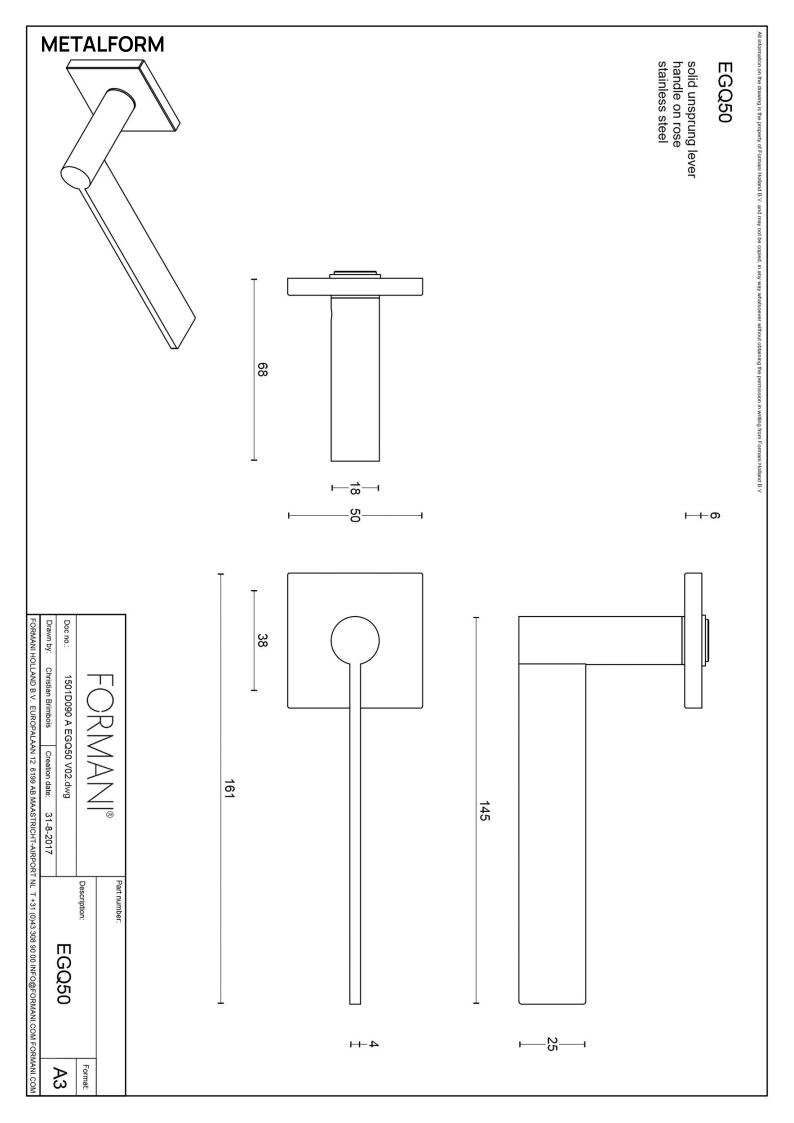

## **EGQ50**

solid unsprung door handle on square rose

#### **Product information**

Code: 1501D090INXX0A Finish: satin stainless steel

UNIT: Pair

Collection: EDGY Designer: Mathieu Bruls EAN code: 8718009078129

#### **Finishes**

satin stainless steel

satin black

EGQ50 / 1501D090INXX0A 1-4-2024