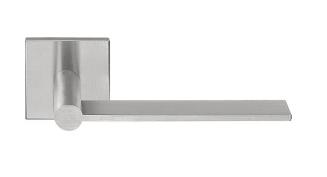

## **EGQ50**

solid unsprung door handle on square rose

#### **Product information**

Code: 1501D090INXX0A Finish: satin stainless steel

UNIT: Pair

Collection: EDGY Designer: Mathieu Bruls EAN code: 8718009078129