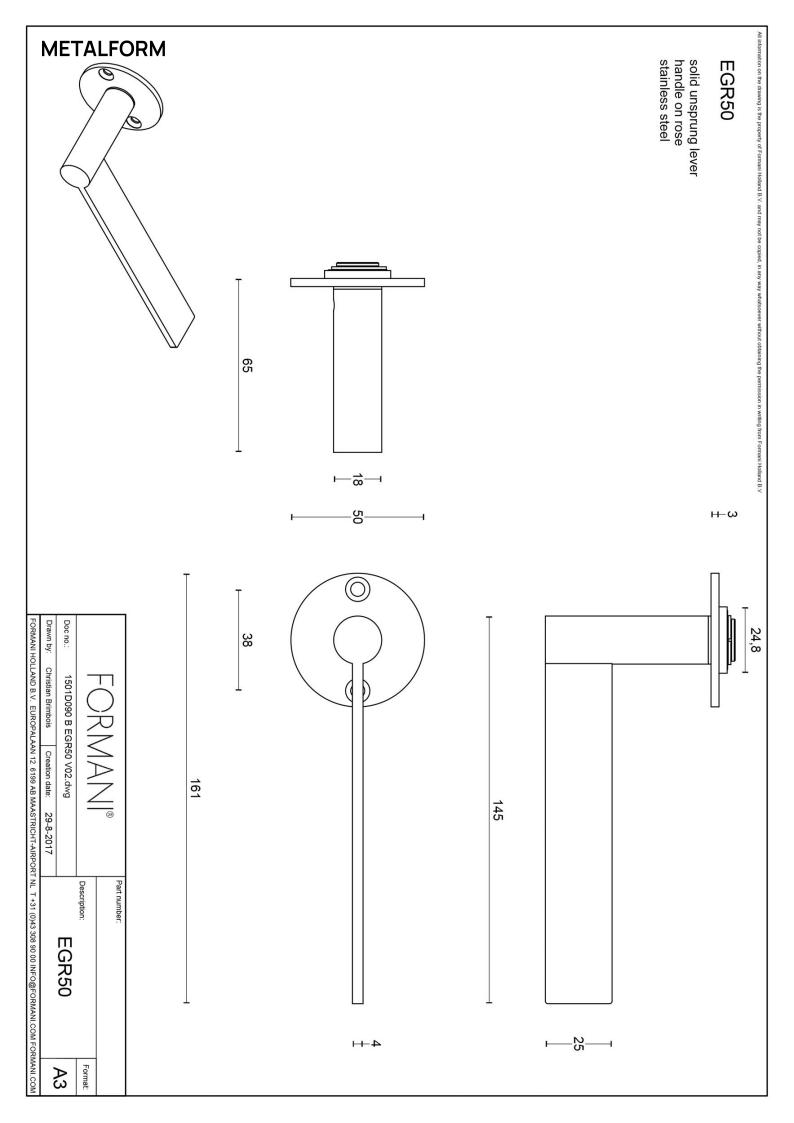

#### **EGR50**

solid unsprung door handle on round rose

#### **Product information**

Code: 1501D090NMXX0B

Finish: satin black

UNIT: Pair

Collection: EDGY

Designer: Mathieu Bruls EAN code: 8718009342015

#### **Finishes**

- satin stainless steel
- satin black

EGR50 / 1501D090NMXX0B 1-4-2024