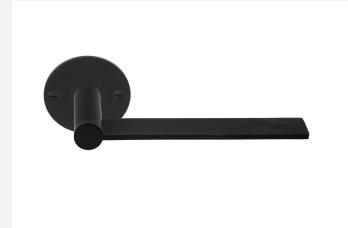

#### **EGR50**

solid unsprung door handle on round rose

#### **Product information**

Code: 1501D090NMXX0B

Finish: satin black

UNIT: Pair

Collection: EDGY

Designer: Mathieu Bruls EAN code: 8718009342015

#### **Finishes**

- satin stainless steel
- satin black

EGR50 / 1501D090NMXX0B 1-4-2024