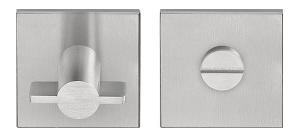

## EGWCQ50

turn and release set on square rose including Q5/5/7/8 spindle

### **Product information**

Code: 1501T036INXXU Finish: satin stainless steel UNIT: Set Collection: EDGY Designer: Mathieu Bruls EAN code: 8718009345917