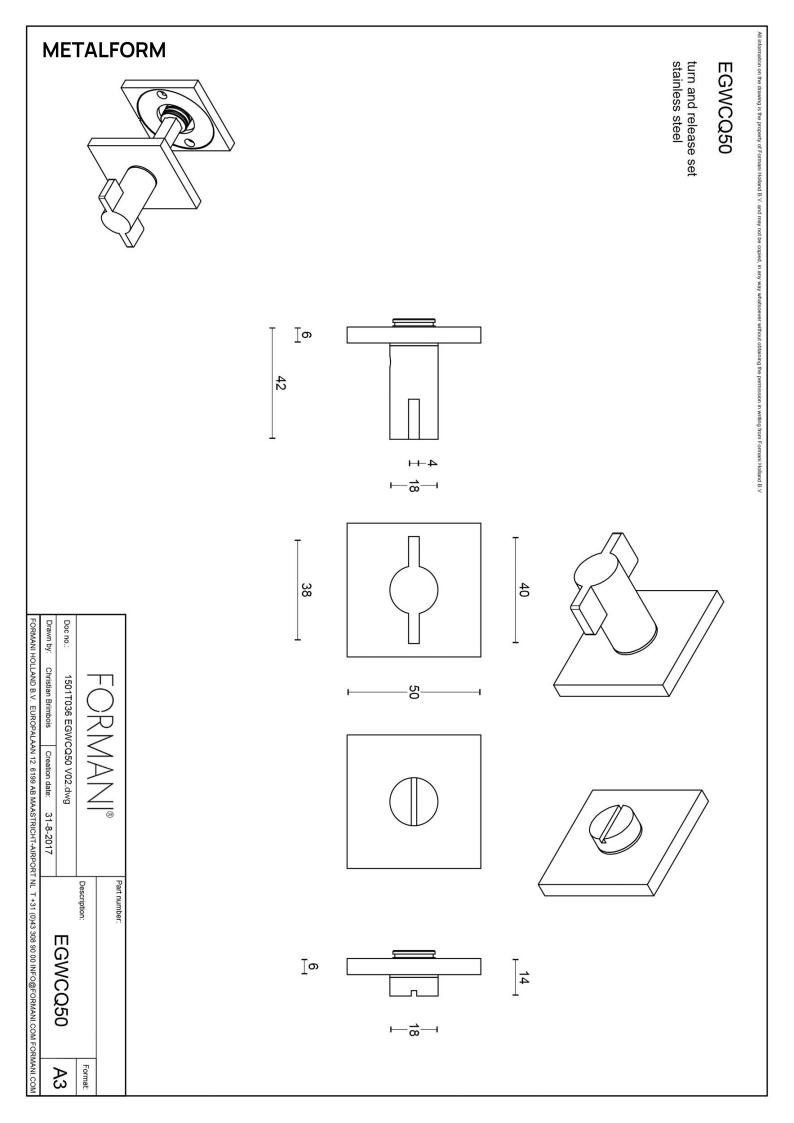

## EGWCQ50

turn and release set on square rose including Q5/5/7/8 spindle

### **Product information**

Code: 1501T036INXXU Finish: satin stainless steel UNIT: Set Collection: EDGY Designer: Mathieu Bruls EAN code: 8718009345917