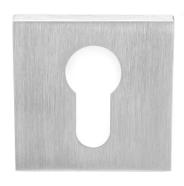

## METALFORM FORMANI®

cylinder escutcheon

### **Product information**

Code: Edgy\_1501Y062INXX0 Finish: satin stainless steel UNIT: Piece Collection: EDGY Designer: Mathieu Bruls EAN code: 8718009321461