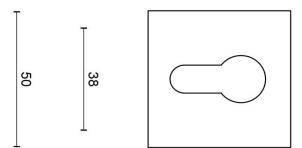

## METALFORM FORMANI®

cylinder escutcheon

### **Product information**

Code: Edgy\_1501Y062INXX0 Finish: satin stainless steel UNIT: Piece Collection: EDGY Designer: Mathieu Bruls EAN code: 8718009321461