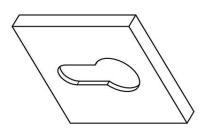

## METALFORM FORMANI®

cylinder escutcheon

### **Product information**

Code: Edgy\_1501Y062INXX0 Finish: satin stainless steel UNIT: Piece Collection: EDGY Designer: Mathieu Bruls EAN code: 8718009321461