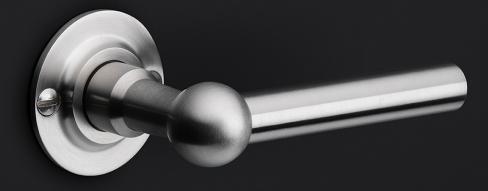

# METALFORM FORMANI®

solid unsprung door handle on rose

# **FERROVIA** by Formani

Our FERROVIA hardware series is an ode to the railways of the early twentieth century. Having often been used in first-class train carriages, this particular style of door handle is held up as a piece of understated luxury thanks to its elegant shapes, curves, and clean lines. The design is characterized by its spherical shape that connects the lever to its neck. The 'T-handle' was especially popular in train carriage design at the time, and is still a common design feature in many interiors and exteriors. The FERROVIA hardware series has been modernized and produced from solid stainless steel (available in a matte or polished finish). It concerns a total concept collection, including door, window and cabinet fittings and is complemented by the usual accessories, which enable one uniform style to be applied to all areas within the home or any other property.