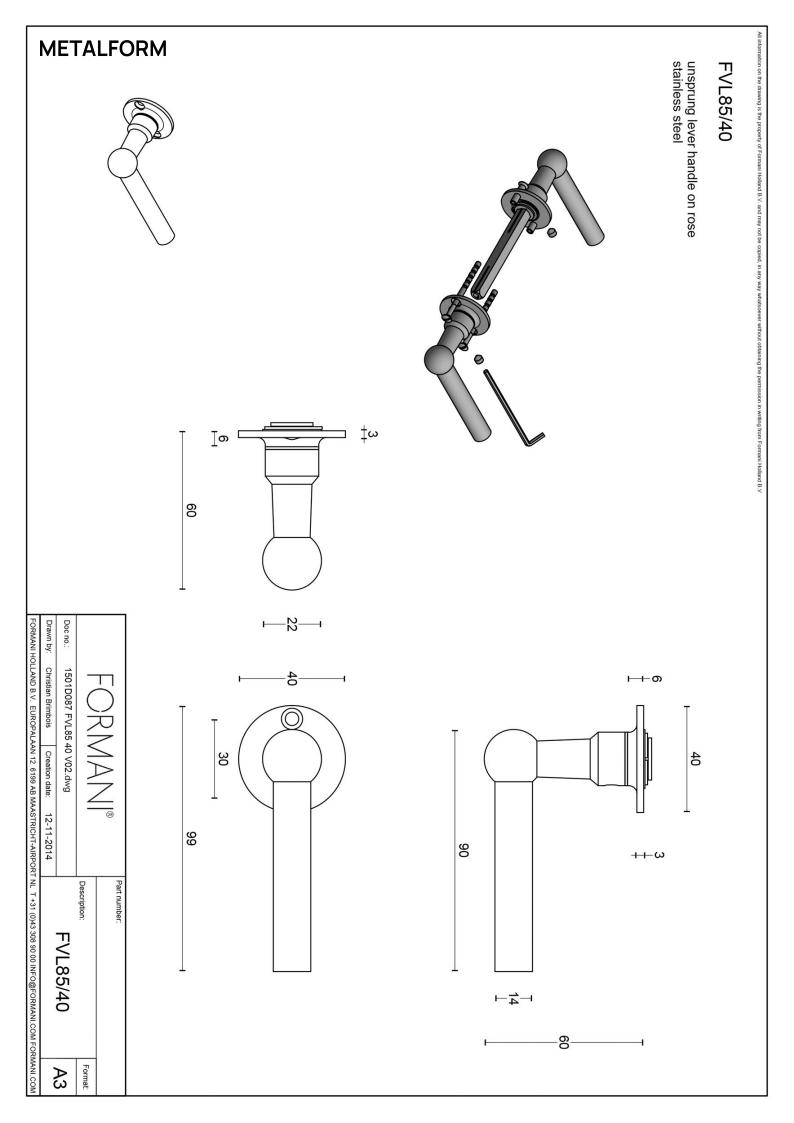

# **Product information**

Code: 1501D087INXX0 Finish: satin stainless steel UNIT: Pair Collection: FERROVIA Designer: Formani EAN code: 8718009145760

# **FERROVIA** by Formani

Our FERROVIA hardware series is an ode to the railways of the early twentieth century. Having often been used in first-class train carriages, this particular style of door handle is held up as a piece of understated luxury thanks to its elegant shapes, curves, and clean lines. The design is characterized by its spherical shape that connects the lever to its neck. The 'T-handle' was especially popular in train carriage design at the time, and is still a common design feature in many interiors and exteriors. The FERROVIA hardware series has been modernized and produced from solid stainless steel (available in a matte or polished finish). It concerns a total concept collection, including door, window and cabinet fittings and is complemented by the usual accessories, which enable one uniform style to be applied to all areas within the home or any other property.