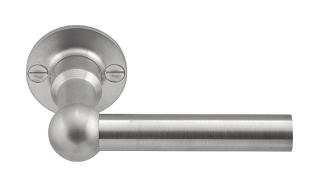

# METALFORM FORMANI®

solid unsprung door handle on rose

# **FERROVIA** by Formani

Our FERROVIA hardware series is an ode to the railways of the early twentieth century. Having often been used in first-class train carriages, this particular style of door handle is held up as a piece of understated luxury thanks to its elegant shapes, curves, and clean lines. The design is characterized by its spherical shape that connects the lever to its neck. The 'T-handle' was especially popular in train carriage design at the time, and is still a common design feature in many interiors and exteriors. The FERROVIA hardware series has been modernized and produced from solid stainless steel (available in a matte or polished finish). It concerns a total concept collection, including door, window and cabinet fittings and is complemented by the usual accessories, which enable one uniform style to be applied to all areas within the home or any other property.