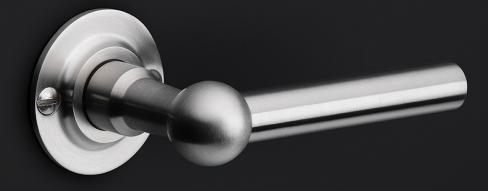

# METALFORM FORMANI®

solid unsprung door handle on rose

# **Product information**

Code: 1501D087IPXX0 Finish: polished stainless steel UNIT: Pair Collection: FERROVIA Designer: Formani EAN code: 8718009152843

# **FERROVIA** by Formani

Our FERROVIA hardware series is an ode to the railways of the early twentieth century. Having often been used in first-class train carriages, this particular style of door handle is held up as a piece of understated luxury thanks to its elegant shapes, curves, and clean lines. The design is characterized by its spherical shape that connects the lever to its neck. The 'T-handle' was especially popular in train carriage design at the time, and is still a common design feature in many interiors and exteriors. The FERROVIA hardware series has been modernized and produced from solid stainless steel (available in a matte or polished finish). It concerns a total concept collection, including door, window and cabinet fittings and is complemented by the usual accessories, which enable one uniform style to be applied to all areas within the home or any other property.