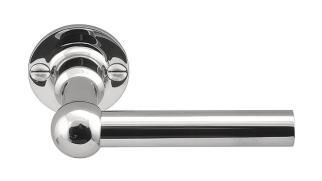

# METALFORM FORMANI®

solid unsprung door handle on rose

# **FERROVIA** by Formani

Our FERROVIA hardware series is an ode to the railways of the early twentieth century. Having often been used in first-class train carriages, this particular style of door handle is held up as a piece of understated luxury thanks to its elegant shapes, curves, and clean lines. The design is characterized by its spherical shape that connects the lever to its neck. The 'T-handle' was especially popular in train carriage design at the time, and is still a common design feature in many interiors and exteriors. The FERROVIA hardware series has been modernized and produced from solid stainless steel (available in a matte or polished finish). It concerns a total concept collection, including door, window and cabinet fittings and is complemented by the usual accessories, which enable one uniform style to be applied to all areas within the home or any other property.