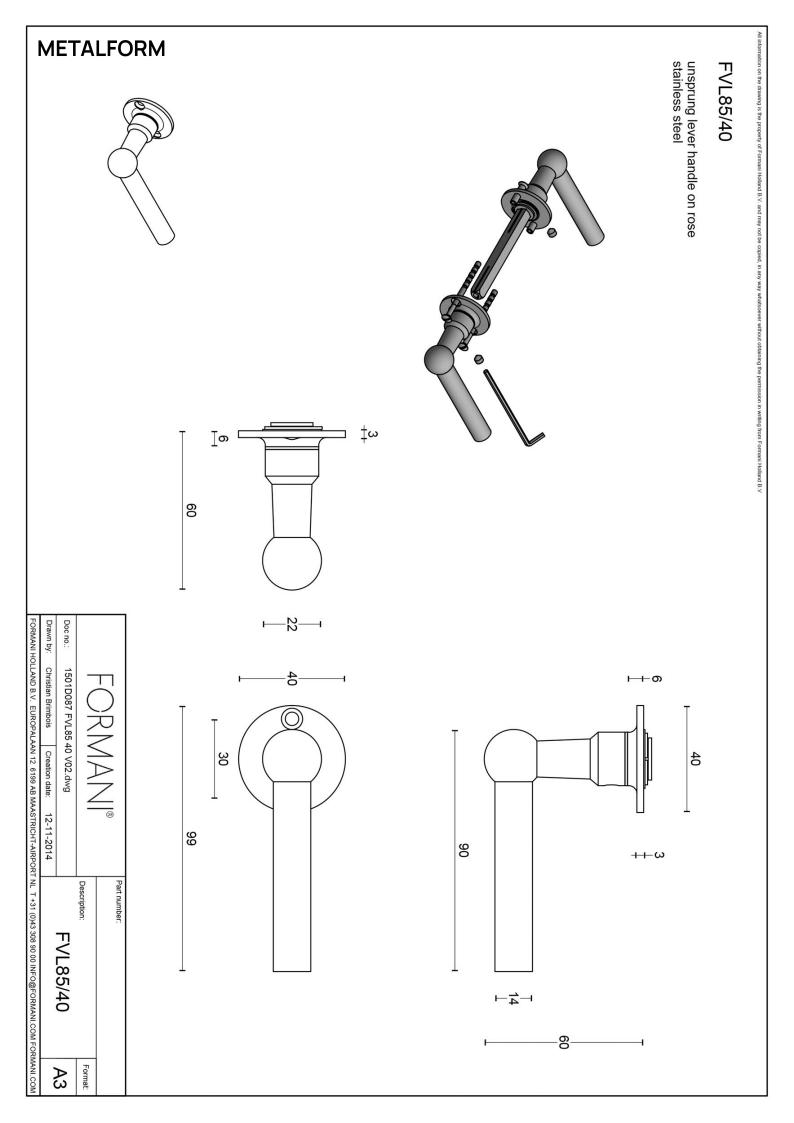

# METALFORM FORMANI®

solid unsprung door handle on rose

# **Product information**

Code: 1501D087IPXX0 Finish: polished stainless steel UNIT: Pair Collection: FERROVIA Designer: Formani EAN code: 8718009152843

### Finishes

- satin stainless steel
- polished stainless steel

# **FERROVIA** by Formani

Our FERROVIA hardware series is an ode to the railways of the early twentieth century. Having often been used in first-class train carriages, this particular style of door handle is held up as a piece of understated luxury thanks to its elegant shapes, curves, and clean lines. The design is characterized by its spherical shape that connects the lever to its neck. The 'T-handle' was especially popular in train carriage design at the time, and is still a common design feature in many interiors and exteriors. The FERROVIA hardware series has been modernized and produced from solid stainless steel (available in a matte or polished finish). It concerns a total concept collection, including door, window and cabinet fittings and is complemented by the usual accessories, which enable one uniform style to be applied to all areas within the home or any other property.