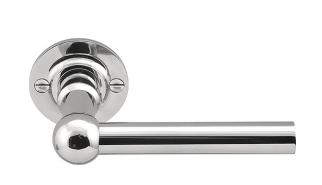

## FVL110/52 solid unsprung door handle on rose

#### **Product information**

Code: 1501D083IPXX0

Finish: polished stainless steel

UNIT: Pair

Collection: FERROVIA Designer: Formani

EAN code: 8718009147931

#### **Finishes**

- satin stainless steel
- polished stainless steel

FVL110/52 / 1501D083IPXX0 1-4-2024