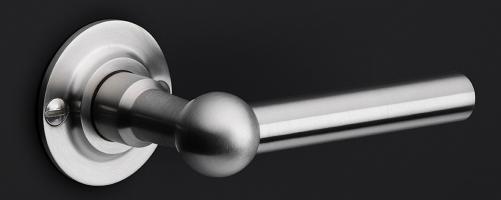

## FVL110/52 solid unsprung door handle on rose

#### **Finishes**

- satin stainless steel
- polished stainless steel

FVL110/52 / 1501D083IPXX0 1-4-2024