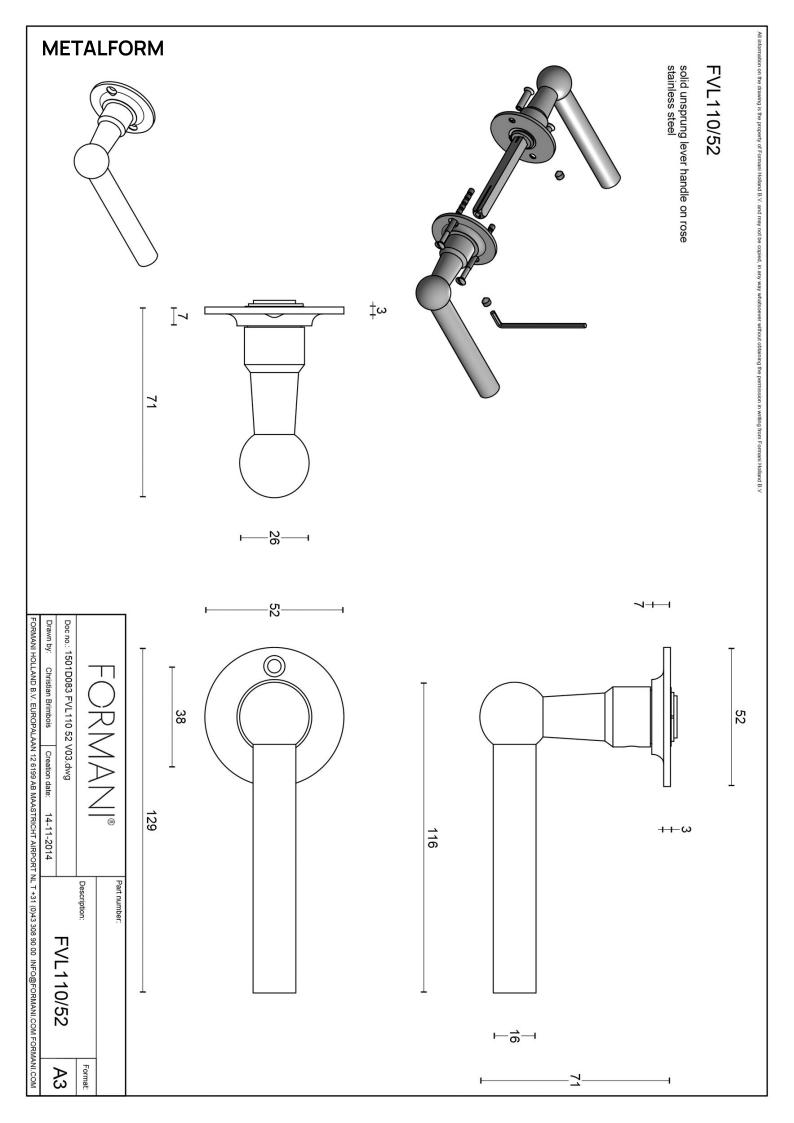

## FVL110/52 solid unsprung door handle on rose

#### **Product information**

Code: 1501D083IPXX0

Finish: polished stainless steel

UNIT: Pair

Collection: FERROVIA Designer: Formani

EAN code: 8718009147931

#### **Finishes**

- satin stainless steel
- polished stainless steel

FVL110/52 / 1501D083IPXX0 1-4-2024