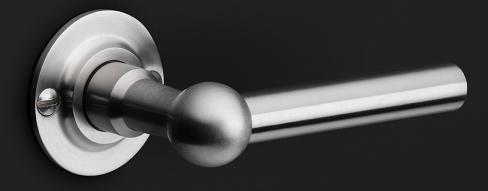

## FVL110/52

solid unsprung door handle on rose

#### **Product information**

Code: 1501D083INXX0 Finish: satin stainless steel UNIT: Pair Collection: FERROVIA Designer: Formani EAN code: 8718009078044

# **FERROVIA** by Formani

Our FERROVIA hardware series is an ode to the railways of the early twentieth century. Having often been used in first-class train carriages, this particular style of door handle is held up as a piece of understated luxury thanks to its elegant shapes, curves, and clean lines. The design is characterized by its spherical shape that connects the lever to its neck. The 'T-handle' was especially popular in train carriage design at the time, and is still a common design feature in many interiors and exteriors. The FERROVIA hardware series has been modernized and produced from solid stainless steel (available in a matte or polished finish). It concerns a total concept collection, including door, window and cabinet fittings and is complemented by the usual accessories, which enable one uniform style to be applied to all areas within the home or any other property.