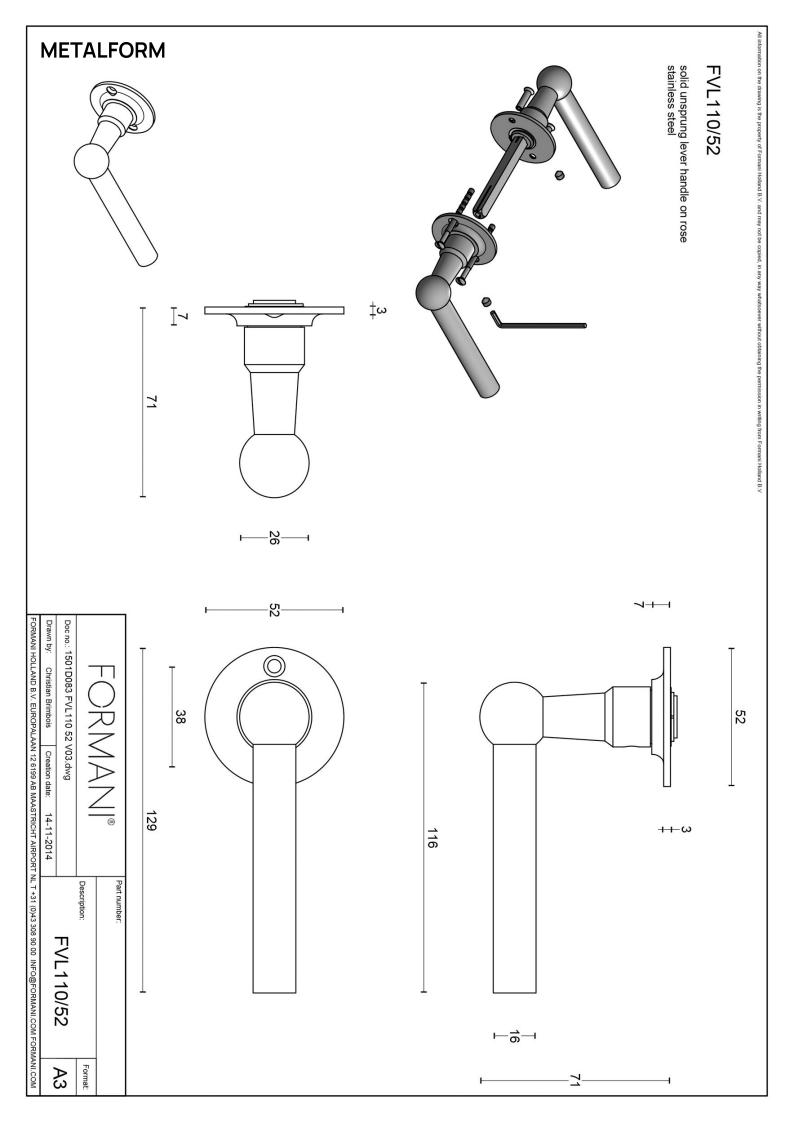

## FVL110/52

solid unsprung door handle on rose

#### **Product information**

Code: 1501D083INXX0 Finish: satin stainless steel UNIT: Pair Collection: FERROVIA Designer: Formani EAN code: 8718009078044

#### Finishes

satin stainless steel

polished stainless steel