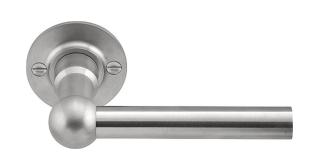

## FVL110/52

solid unsprung door handle on rose

#### **Product information**

Code: 1501D083INXX0 Finish: satin stainless steel UNIT: Pair Collection: FERROVIA Designer: Formani EAN code: 8718009078044

# **FERROVIA** by Formani

Our FERROVIA hardware series is an ode to the railways of the early twentieth century. Having often been used in first-class train carriages, this particular style of door handle is held up as a piece of understated luxury thanks to its elegant shapes, curves, and clean lines. The design is characterized by its spherical shape that connects the lever to its neck. The 'T-handle' was especially popular in train carriage design at the time, and is still a common design feature in many interiors and exteriors. The FERROVIA hardware series has been modernized and produced from solid stainless steel (available in a matte or polished finish). It concerns a total concept collection, including door, window and cabinet fittings and is complemented by the usual accessories, which enable one uniform style to be applied to all areas within the home or any other property.