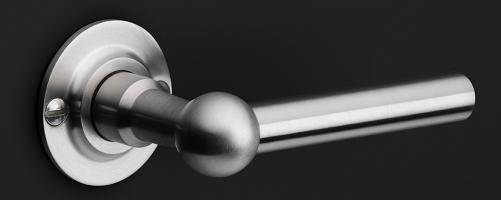

## **FERROVIA**

by Formani

Our FERROVIA hardware series is an ode to the railways of the early twentieth century. Having often been used in first-class train carriages, this particular style of door handle is held up as a piece of understated luxury thanks to its elegant shapes, curves, and clean lines. The design is characterized by its spherical shape that connects the lever to its neck. The 'T-handle' was especially popular in train carriage design at the time, and is still a common design feature in many interiors and exteriors. The FERROVIA hardware series has been modernized and produced from solid stainless steel (available in a matte or polished finish). It concerns a total concept collection, including door, window and cabinet fittings and is complemented by the usual accessories, which enable one uniform style to be applied to all areas within the home or any other property.