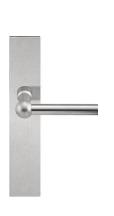

### FVL110P236SFC

solid unsprung door handle on blind plate

#### **Product information**

Code: 1501D083INXX0F Finish: satin stainless steel

UNIT: Pair

Collection: FERROVIA Designer: Formani

EAN code: 8718009078051