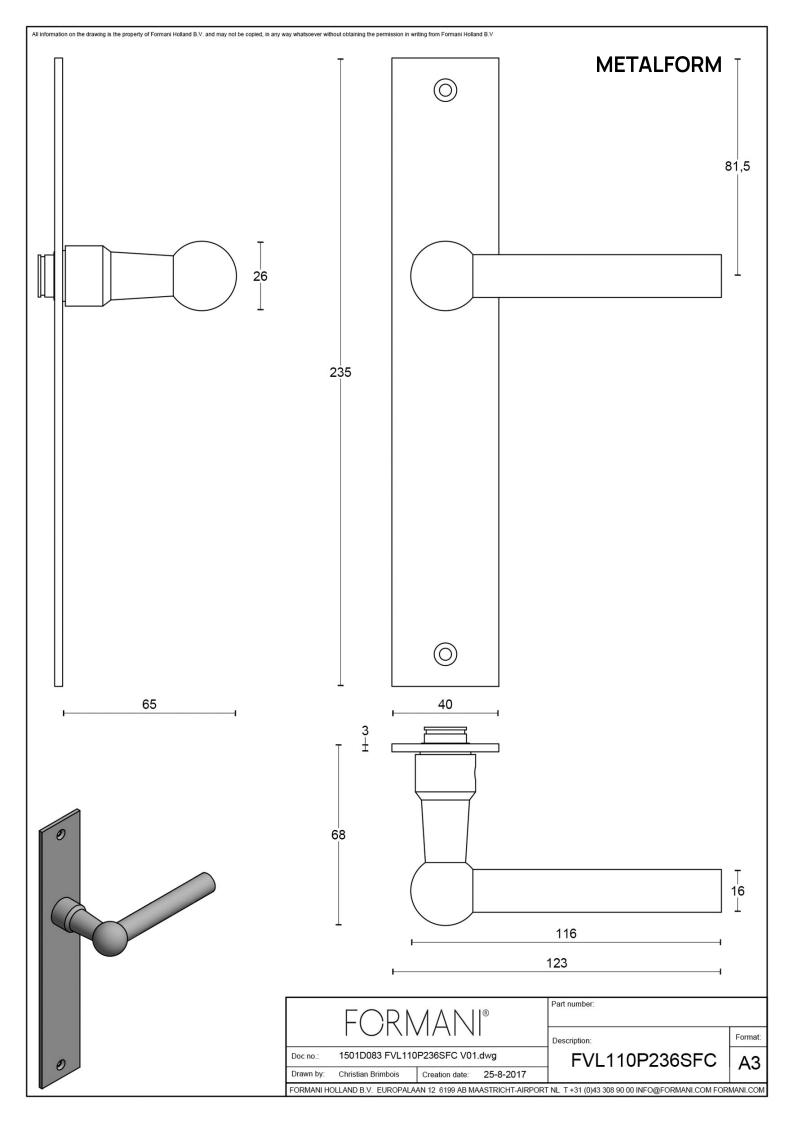

### FVL110P236SFC

solid unsprung door handle on blind plate

#### **Product information**

Code: 1501D083INXX0F Finish: satin stainless steel

UNIT: Pair

Collection: FERROVIA Designer: Formani

EAN code: 8718009078051