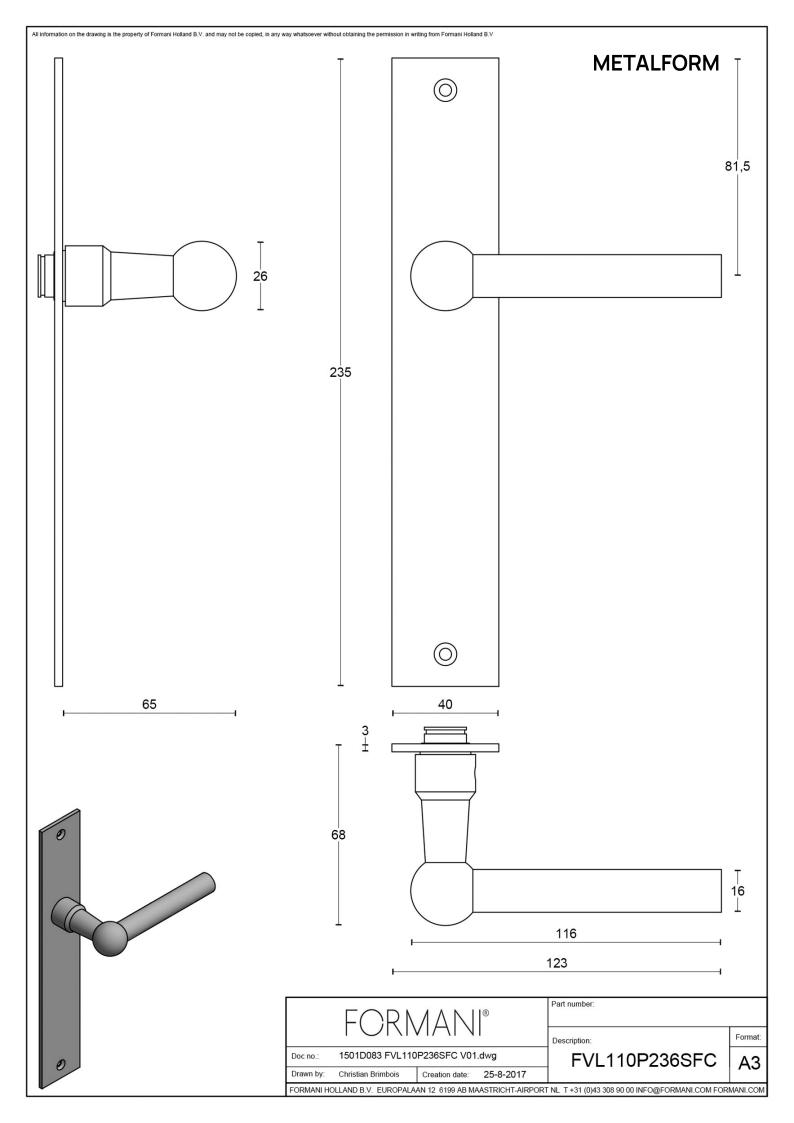

### FVL110P236SFC

solid unsprung door handle on blind plate

#### **Product information**

Code: 1501D083IPXX0F

Finish: polished stainless steel

UNIT: Pair

Collection: FERROVIA Designer: Formani

EAN code: 8718009248164