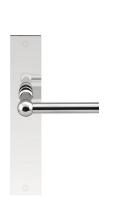

### FVL110P236SFC

solid unsprung door handle on blind plate

#### **Product information**

Code: 1501D083IPXX0F

Finish: polished stainless steel

UNIT: Pair

Collection: FERROVIA Designer: Formani

EAN code: 8718009248164