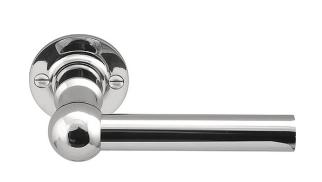

#### FVL125/52

solid unsprung door handle on rose

#### **Product information**

Code: 1501D089IPXX0

Finish: polished stainless steel

UNIT: Pair

Collection: FERROVIA Designer: Formani

EAN code: 8718009152867