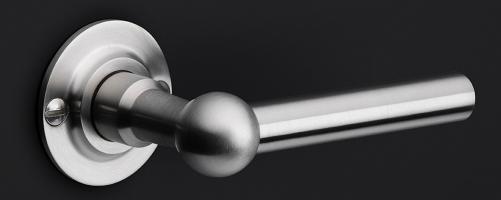

#### **Finishes**

- satin stainless steel
- polished stainless steel

FVL125/52 / 1501D089IPXX0 1-4-2024

### **FERROVIA**

by Formani

Our FERROVIA hardware series is an ode to the railways of the early twentieth century. Having often been used in first-class train carriages, this particular style of door handle is held up as a piece of understated luxury thanks to its elegant shapes, curves, and clean lines. The design is characterized by its spherical shape that connects the lever to its neck. The 'T-handle' was especially popular in train carriage design at the time, and is still a common design feature in many interiors and exteriors. The FERROVIA hardware series has been modernized and produced from solid stainless steel (available in a matte or polished finish). It concerns a total concept collection, including door, window and cabinet fittings and is complemented by the usual accessories, which enable one uniform style to be applied to all areas within the home or any other property.