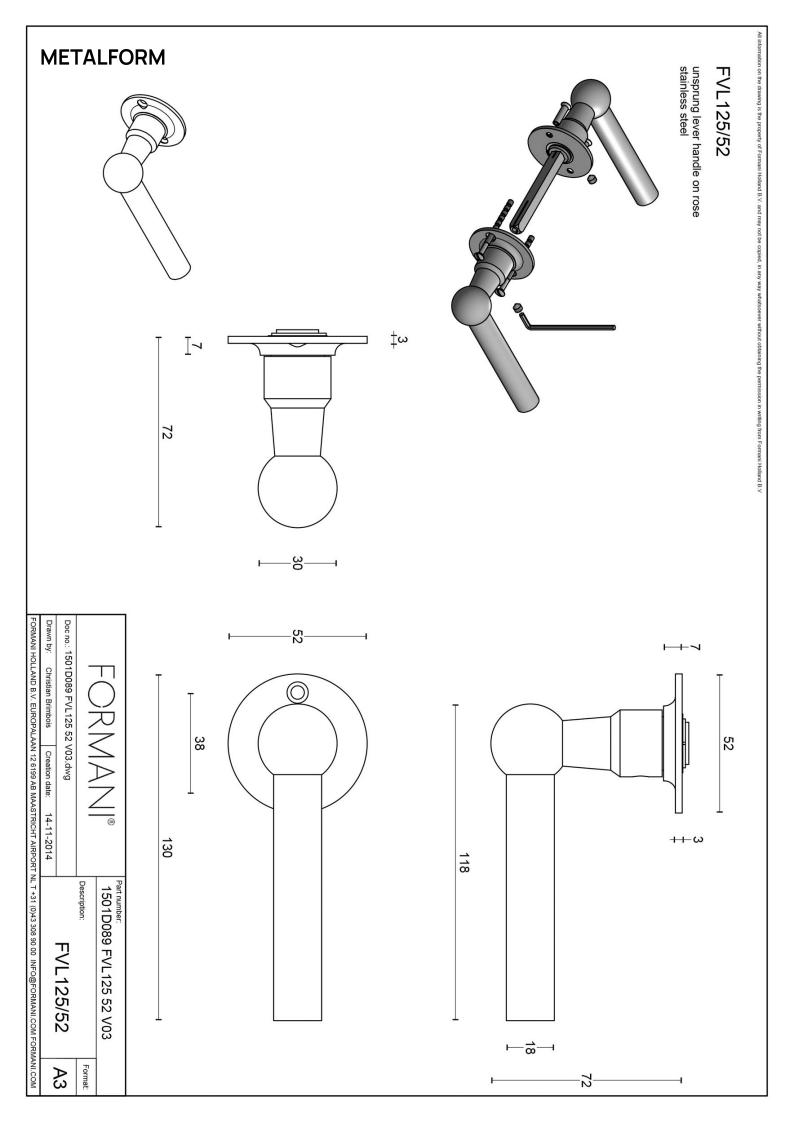

#### FVL125/52

solid unsprung door handle on rose

#### **Product information**

Code: 1501D089IPXX0

Finish: polished stainless steel

UNIT: Pair

Collection: FERROVIA Designer: Formani

EAN code: 8718009152867