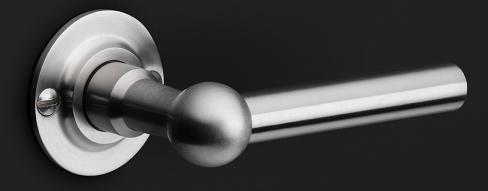

# **Product information**

Code: 1501D089INXX0 Finish: satin stainless steel UNIT: Pair Collection: FERROVIA Designer: Formani EAN code: 8718009145784

# **FERROVIA** by Formani

Our FERROVIA hardware series is an ode to the railways of the early twentieth century. Having often been used in first-class train carriages, this particular style of door handle is held up as a piece of understated luxury thanks to its elegant shapes, curves, and clean lines. The design is characterized by its spherical shape that connects the lever to its neck. The 'T-handle' was especially popular in train carriage design at the time, and is still a common design feature in many interiors and exteriors. The FERROVIA hardware series has been modernized and produced from solid stainless steel (available in a matte or polished finish). It concerns a total concept collection, including door, window and cabinet fittings and is complemented by the usual accessories, which enable one uniform style to be applied to all areas within the home or any other property.