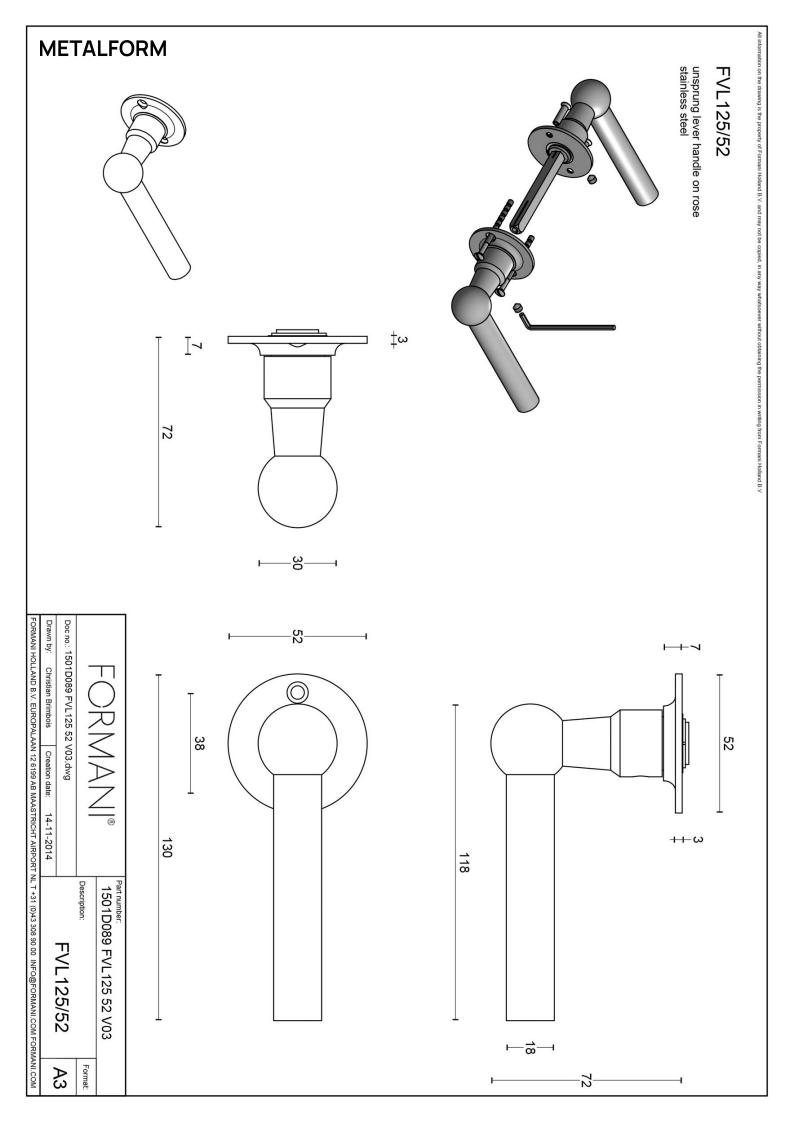

# **Product information**

Code: 1501D089INXX0 Finish: satin stainless steel UNIT: Pair Collection: FERROVIA Designer: Formani EAN code: 8718009145784