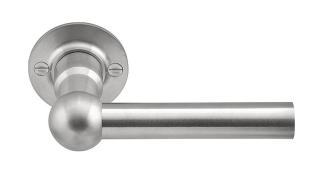

# METALFORM FORMANI®

solid unsprung door handle on rose

# **Product information**

Code: 1501D089INXX0 Finish: satin stainless steel UNIT: Pair Collection: FERROVIA Designer: Formani EAN code: 8718009145784

### Finishes

satin stainless steel

polished stainless steel