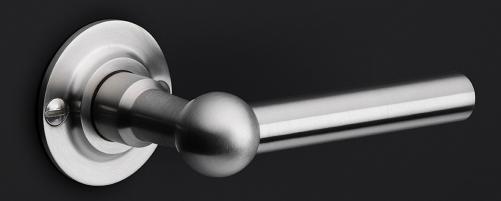

## **FERROVIA**

by Formani

Our FERROVIA hardware series is an ode to the railways of the early twentieth century. Having often been used in first-class train carriages, this particular style of door handle is held up as a piece of understated luxury thanks to its elegant shapes, curves, and clean lines. The design is characterized by its spherical shape that connects the lever to its neck. The 'T-handle' was especially popular in train carriage design at the time, and is still a common design feature in many interiors and exteriors. The FERROVIA hardware series has been modernized and produced from solid stainless steel (available in a matte or polished finish). It concerns a total concept collection, including door, window and cabinet fittings and is complemented by the usual accessories, which enable one uniform style to be applied to all areas within the home or any other property.