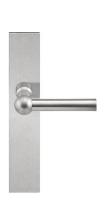

### FVL125P236SFC

solid unsprung door handle on blind plate

#### **Product information**

Code: 1501D089INXX0F Finish: satin stainless steel

UNIT: Pair

Collection: FERROVIA Designer: Formani

EAN code: 8718009161586