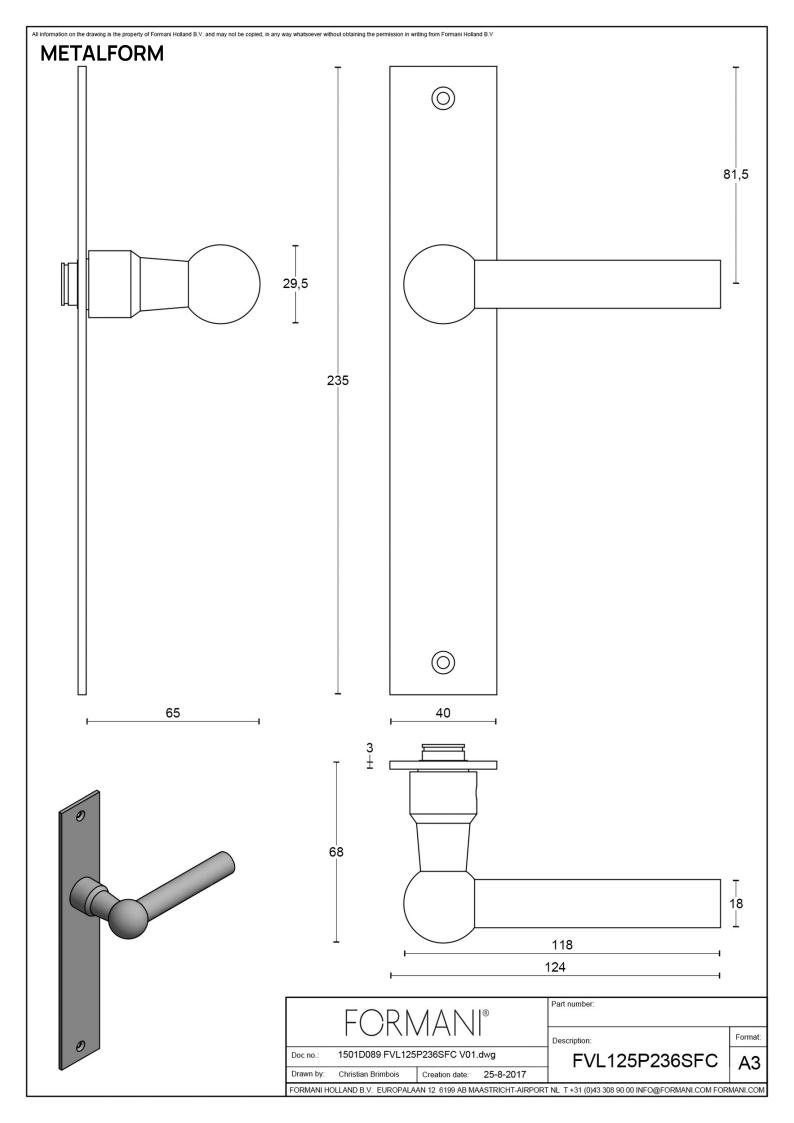

### FVL125P236SFC

solid unsprung door handle on blind plate

#### **Product information**

Code: 1501D089INXX0F Finish: satin stainless steel

UNIT: Pair

Collection: FERROVIA Designer: Formani

EAN code: 8718009161586