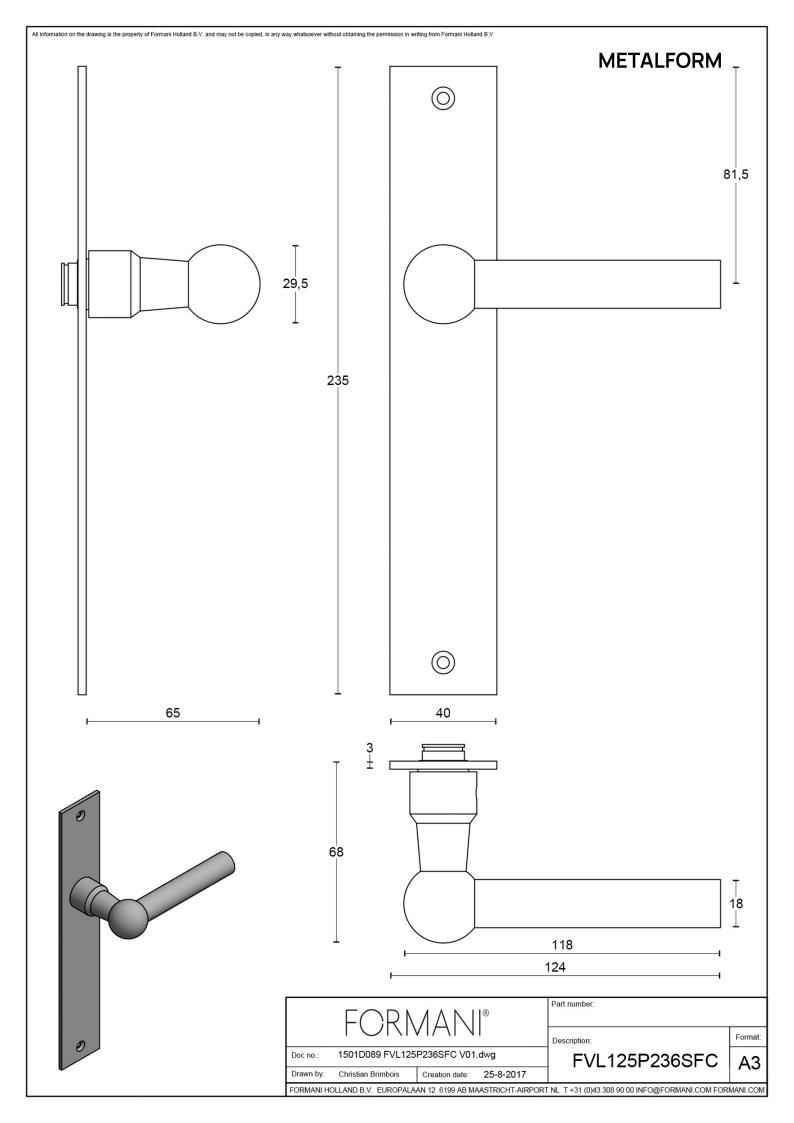

### FVL125P236SFC

solid unsprung door handle on blind plate

#### **Product information**

Code: 1501D089IPXX0F

Finish: polished stainless steel

UNIT: Pair

Collection: FERROVIA Designer: Formani

EAN code: 8718009187692