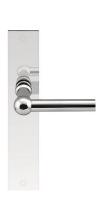

### FVL125P236SFC

solid unsprung door handle on blind plate

#### **Product information**

Code: 1501D089IPXX0F

Finish: polished stainless steel

UNIT: Pair

Collection: FERROVIA Designer: Formani

EAN code: 8718009187692