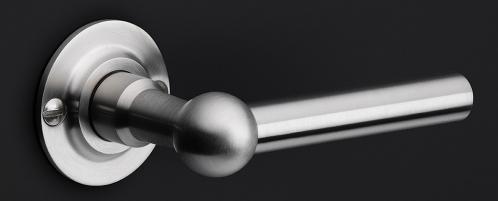

## **FERROVIA**

by Formani

Our FERROVIA hardware series is an ode to the railways of the early twentieth century. Having often been used in first-class train carriages, this particular style of door handle is held up as a piece of understated luxury thanks to its elegant shapes, curves, and clean lines. The design is characterized by its spherical shape that connects the lever to its neck. The 'T-handle' was especially popular in train carriage design at the time, and is still a common design feature in many interiors and exteriors. The FERROVIA hardware series has been modernized and produced from solid stainless steel (available in a matte or polished finish). It concerns a total concept collection, including door, window and cabinet fittings and is complemented by the usual accessories, which enable one uniform style to be applied to all areas within the home or any other property.