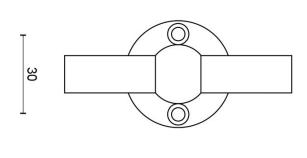

### FVT85/40

solid unsprung door handle on rose

#### **Product information**

Code: 1501D086IPXX0

Finish: polished stainless steel

UNIT: Pair

Collection: FERROVIA Designer: Formani

EAN code: 8718009152836