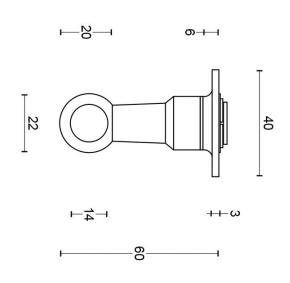

### FVT85/40

solid unsprung door handle on rose

#### **Product information**

Code: 1501D086IPXX0

Finish: polished stainless steel

UNIT: Pair

Collection: FERROVIA Designer: Formani

EAN code: 8718009152836

#### **Finishes**

- satin stainless steel
- polished stainless steel

FVT85/40 / 1501D086IPXX0 1-4-2024

unsprung lever handle on rose stainless steel

Format: A3