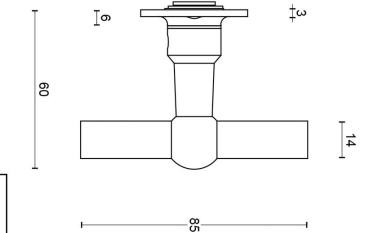

### FVT85/40

solid unsprung door handle on rose

#### **Product information**

Code: 1501D086IPXX0

Finish: polished stainless steel

UNIT: Pair

Collection: FERROVIA Designer: Formani

EAN code: 8718009152836

#### **Finishes**

- satin stainless steel
- polished stainless steel

FVT85/40 / 1501D086IPXX0 1-4-2024

unsprung lever handle on rose stainless steel

Format: A3