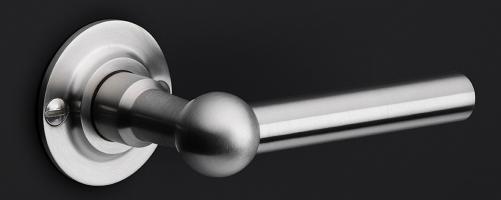

### FVT85/40

solid unsprung door handle on rose

#### **Product information**

Code: 1501D086IPXX0

Finish: polished stainless steel

UNIT: Pair

Collection: FERROVIA Designer: Formani

EAN code: 8718009152836

#### **Finishes**

- satin stainless steel
- polished stainless steel

FVT85/40 / 1501D086IPXX0 1-4-2024

unsprung lever handle on rose stainless steel

Format: A3

## **FERROVIA**

by Formani

Our FERROVIA hardware series is an ode to the railways of the early twentieth century. Having often been used in first-class train carriages, this particular style of door handle is held up as a piece of understated luxury thanks to its elegant shapes, curves, and clean lines. The design is characterized by its spherical shape that connects the lever to its neck. The 'T-handle' was especially popular in train carriage design at the time, and is still a common design feature in many interiors and exteriors. The FERROVIA hardware series has been modernized and produced from solid stainless steel (available in a matte or polished finish). It concerns a total concept collection, including door, window and cabinet fittings and is complemented by the usual accessories, which enable one uniform style to be applied to all areas within the home or any other property.