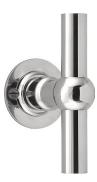

### FVT85/40

solid unsprung door handle on rose

#### **Product information**

Code: 1501D086IPXX0

Finish: polished stainless steel

UNIT: Pair

Collection: FERROVIA Designer: Formani

EAN code: 8718009152836

#### **Finishes**

- satin stainless steel
- polished stainless steel

FVT85/40 / 1501D086IPXX0 1-4-2024

unsprung lever handle on rose stainless steel

Format: A3