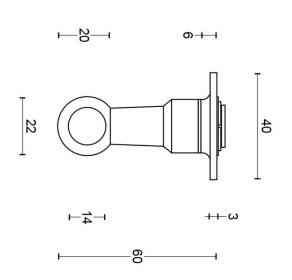

### FVT85/40

solid unsprung door handle on rose

#### **Product information**

Code: 1501D086INXX0 Finish: satin stainless steel

UNIT: Pair

Collection: FERROVIA Designer: Formani

EAN code: 8718009145753

#### **Finishes**

- satin stainless steel
- polished stainless steel

FVT85/40 / 1501D086INXX0 1-4-2024

unsprung lever handle on rose stainless steel

Format: A3