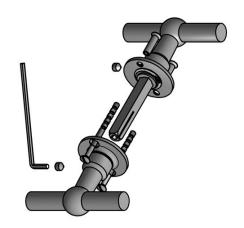

# METALFORM FORMANI®



### FVT85/40

solid unsprung door handle on rose

#### **Product information**

Code: 1501D086INXX0 Finish: satin stainless steel

UNIT: Pair

Collection: FERROVIA Designer: Formani

EAN code: 8718009145753

#### FERROVIA by Formani

The FERROVIA series is a total concept collection consisting of door, window, and furniture fittings.

#### **Finishes**

- satin stainless steel
- polished stainless steel

FVT85/40 / 1501D086INXX0 1-4-2024

unsprung lever handle on rose stainless steel









Format: A3





## **FERROVIA**

by Formani

Our FERROVIA hardware series is an ode to the railways of the early twentieth century. Having often been used in first-class train carriages, this particular style of door handle is held up as a piece of understated luxury thanks to its elegant shapes, curves, and clean lines. The design is characterized by its spherical shape that connects the lever to its neck. The 'T-handle' was especially popular in train carriage design at the time, and is still a common design feature in many interiors and exteriors. The FERROVIA hardware series has been modernized and produced from solid stainless steel (available in a matte or polished finish). It concerns a total concept collection, including door, window and cabinet fittings and is complemented b