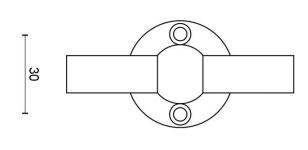

### FVT85/40

solid unsprung door handle on rose

#### **Product information**

Code: 1501D086INXX0 Finish: satin stainless steel

UNIT: Pair

Collection: FERROVIA Designer: Formani

EAN code: 8718009145753

#### **Finishes**

- satin stainless steel
- polished stainless steel

FVT85/40 / 1501D086INXX0 1-4-2024

unsprung lever handle on rose stainless steel

Format: A3