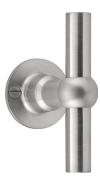

### FVT85/40

solid unsprung door handle on rose

#### **Product information**

Code: 1501D086INXX0 Finish: satin stainless steel

UNIT: Pair

Collection: FERROVIA Designer: Formani

EAN code: 8718009145753

#### **Finishes**

- satin stainless steel
- polished stainless steel

FVT85/40 / 1501D086INXX0 1-4-2024

unsprung lever handle on rose stainless steel

Format: A3