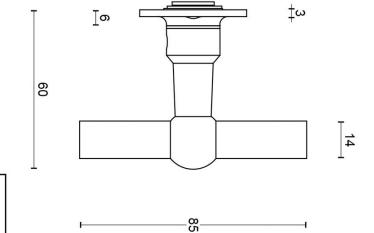

### FVT85/40

solid unsprung door handle on rose

#### **Product information**

Code: 1501D086INXX0 Finish: satin stainless steel

UNIT: Pair

Collection: FERROVIA Designer: Formani

EAN code: 8718009145753