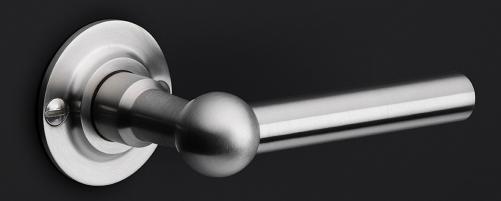

### FVT85/40

solid unsprung door handle on rose

#### **Product information**

Code: 1501D086INXX0 Finish: satin stainless steel

UNIT: Pair

Collection: FERROVIA Designer: Formani

EAN code: 8718009145753

#### **Finishes**

- satin stainless steel
- polished stainless steel

FVT85/40 / 1501D086INXX0 1-4-2024

unsprung lever handle on rose stainless steel

Format: A3

## **FERROVIA**

by Formani

Our FERROVIA hardware series is an ode to the railways of the early twentieth century. Having often been used in first-class train carriages, this particular style of door handle is held up as a piece of understated luxury thanks to its elegant shapes, curves, and clean lines. The design is characterized by its spherical shape that connects the lever to its neck. The 'T-handle' was especially popular in train carriage design at the time, and is still a common design feature in many interiors and exteriors. The FERROVIA hardware series has been modernized and produced from solid stainless steel (available in a matte or polished finish). It concerns a total concept collection, including door, window and cabinet fittings and is complemented by the usual accessories, which enable one uniform style to be applied to all areas within the home or any other property.